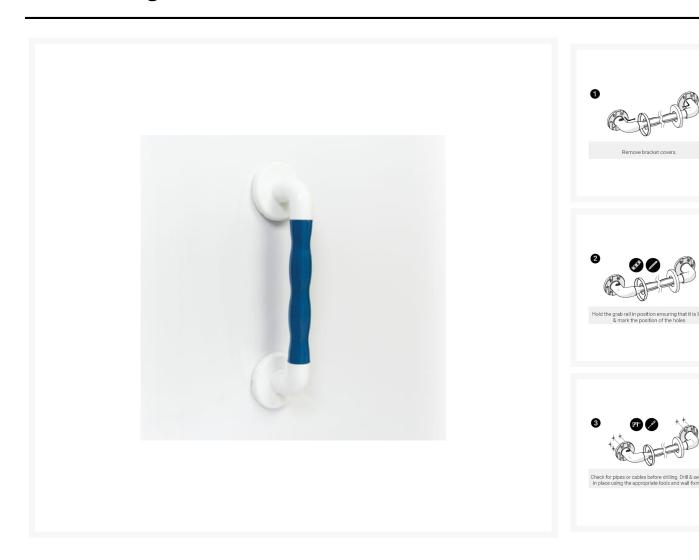

# AKW 450x35mm Natural Grip Plastic Grab Rail -Blue

£14.53 Inc. VAT

Product Code: 01660BU

## **Description**

AKW 450x35mm natural grip plastic blue grab rail. Constructed from a core of stainless steel and wrapped in polypropylene designed with an ergonomically distinctive grip this provides a comfortable and easy grip, five fixing points with captive flange covers provides added strength and security alongside an improved overall finish. 46mm rail to wall clearance allows for users with limited dexterity to be able to support themselves.

#### **Technical details:**

- Overall length (mm): 450
- Height (mm): 46
- Rail diameter (mm): 35
- Rail to wall clearance (mm): 46
- Concealed fixings
- Maximum load of 125kg / 19.5 stone this refers to grabrail only
- Outer wrapping: polypropylene
- Core: stainless steel
- Colour: blue