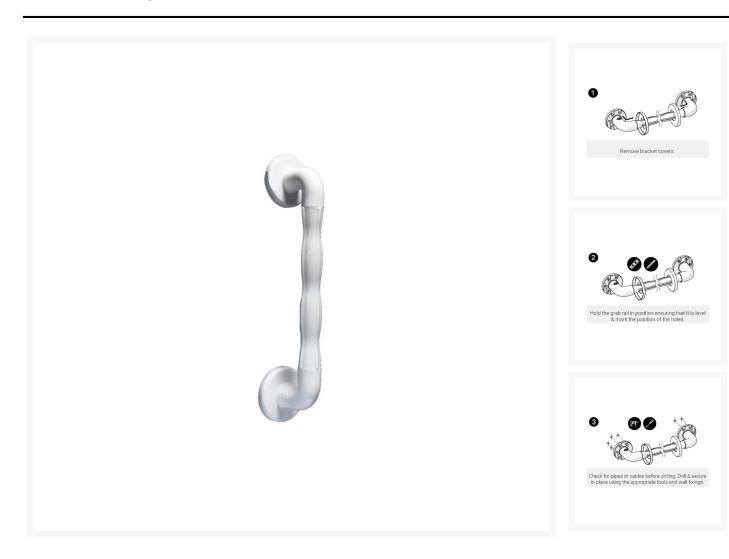

## **Description**

AKW 450x35mm natural grip plastic white grab rail. Constructed from a core of stainless steel and wrapped in polypropylene designed with an ergonomically distinctive grip this provides a comfortable and easy grip, five fixing points with captive flange covers provides added strength and security alongside an improved overall finish. 46mm rail to wall clearance allows for users with limited dexterity to be able to support themselves.

## **Key benefits:**

- Ergonomically designed grip
- Polypropylene has a unique warm feel for comfort
- Stainless steel rust proof core
- 5 Fixing points for added strength and security
- Captive flange covers to improve the overall finish
- Easy installation as no electrical earthing is required

### **Technical details:**

- Overall length (mm): 450
- Height (mm): 46
- Rail diameter (mm): 35
- Rail to wall clearance (mm): 46
- Concealed fixings
- Maximum load of 125kg / 19.5 stone this refers to grabrail only
- Outer wrapping: polypropylene
- Core: stainless steel
- · Colour: white