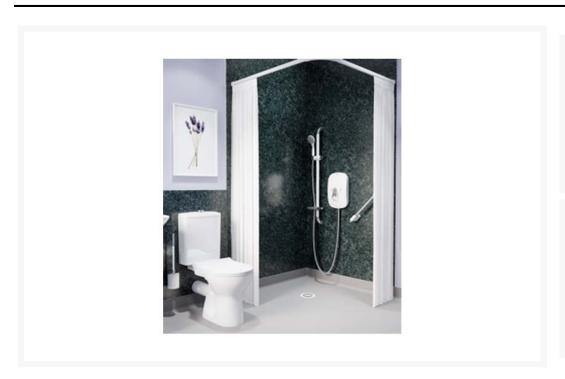

## **Description**

AKW plain white shower curtains are made from 100% woven polyester, a water-resistant fabric. The bottom weighted hem prevents the shower curtain clinging to the users or carer.

Anti bacterial material reduces pathogenic transfer from the surface of the curtain to the user or carer.

Shower curtains assist with water retention in the shower tray and must be fitted inside half height shower

screens to retain the water. When installed with level access trays they should be fitted so that the curtain drags on the tray by 25mm (1 inch).

#### **Key benefits:**

- Plain white
- Easy to clean, machine washable
- Plastic eyelets make it easier to thread onto the curtain rail
- Helps to keep your bathroom floor free from splashes and sprays of water
- Semi-permeable and breathable, fast drying time gives an added level of safety
- Curtain material: 100% woven polyester, water resistant fabric
- Anti Bacterial Reduces pathogenic transfer from the surface of the curtain to the user or carer
- Weighted hem
- Prevents clinging and stays within the showering area
- 1x Hook & Glider Pack included (11x)
- Size: (Width x Drop): 2000x2000mm