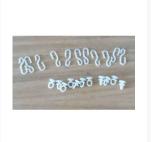

#### **Key benefits:**

- Plain white
- Easy to clean, machine washable
- Plastic eyelets make it easier to thread onto the curtain rail
- Helps to keep your bathroom floor free from splashes and sprays of water
- Semi-permeable and breathable, fast drying time gives an added level of safety
- Curtain material: 100% woven polyester, water resistant fabric
- Anti Bacterial Reduces pathogenic transfer from the surface of the curtain to the user or carer
- Weighted hem
- Prevents clinging and stays within the showering area
- 1x Hook & Glider Pack included (11x)
- Size: (Width x Drop): 2000x2000mm