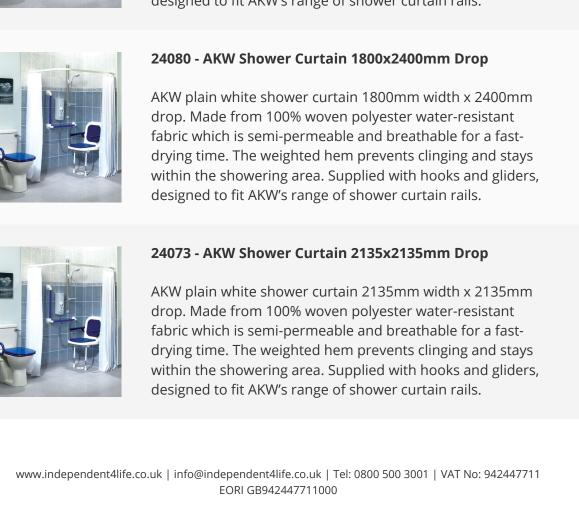

### 24078 - AKW Shower Curtain 1800x2000mm Drop

24079 - AKW Shower Curtain 1800x2100mm Drop

AKW plain white shower curtain 1800mm width x 2100mm drop. Made from 100% woven polyester water-resistant

AKW plain white shower curtain 1800mm width x 2000mm drop. Made from 100% woven polyester water-resistant fabric which is semi-permeable and breathable for a fastdrying time. The weighted hem prevents clinging and stays within the showering area. Supplied with hooks and gliders, designed to fit AKW's range of shower curtain rails.