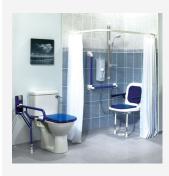

## Key benefits:

- Plain white
- Easy to clean, machine washable
- Plastic eyelets make it easier to thread onto the curtain rail
- Helps to keep your bathroom floor free from splashes and sprays of water
- Semi-permeable and breathable, fast drying time gives an added level of safety
- Curtain material: 100% woven polyester, water resistant fabric
- Weighted hem
- Prevents clinging and stays within the showering area
- 1x Hook & Glider Pack included (11x)
- Available in a range of sizes Width x Drop