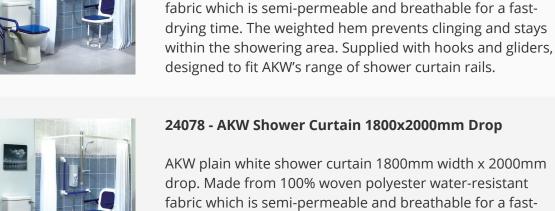

### 24078 - AKW Shower Curtain 1800x2000mm Drop

24079 - AKW Shower Curtain 1800x2100mm Drop

AKW plain white shower curtain 1800mm width x 2100mm drop. Made from 100% woven polyester water-resistant

AKW plain white shower curtain 1800mm width x 2000mm drop. Made from 100% woven polyester water-resistant fabric which is semi-permeable and breathable for a fastdrying time. The weighted hem prevents clinging and stays within the showering area. Supplied with hooks and gliders, designed to fit AKW's range of shower curtain rails.