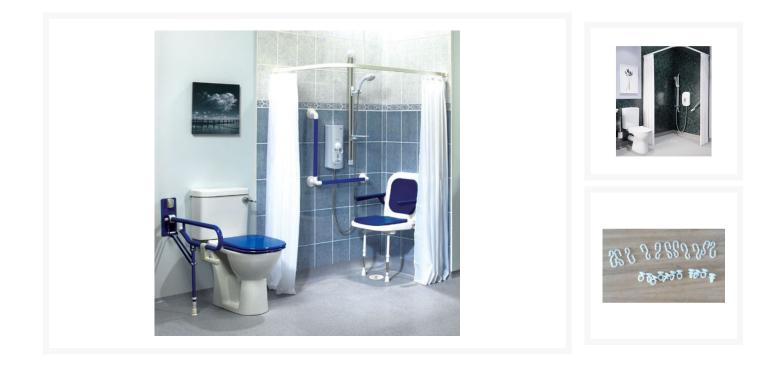

# Description

AKW plain white shower curtains are made from 100% woven polyester, a water-resistant fabric. The bottom weighted hem prevents the shower curtain clinging to the users or carer.

Shower curtains assist with water retention in the shower tray and must be fitted inside half height shower screens to retain the water. When installed with level access trays they should be fitted so that the curtain drags on the tray by 25mm (1 inch).

## Key benefits:

- Plain white
- Easy to clean, machine washable
- Plastic eyelets make it easier to thread onto the curtain rail
- Helps to keep your bathroom floor free from splashes and sprays of water
- Semi-permeable and breathable, fast drying time gives an added level of safety
- Curtain material: 100% woven polyester, water resistant fabric
- Weighted hem
- Prevents clinging and stays within the showering area
- 1x Hook & Glider Pack included (11x)
- Available in a range of sizes Width x Drop