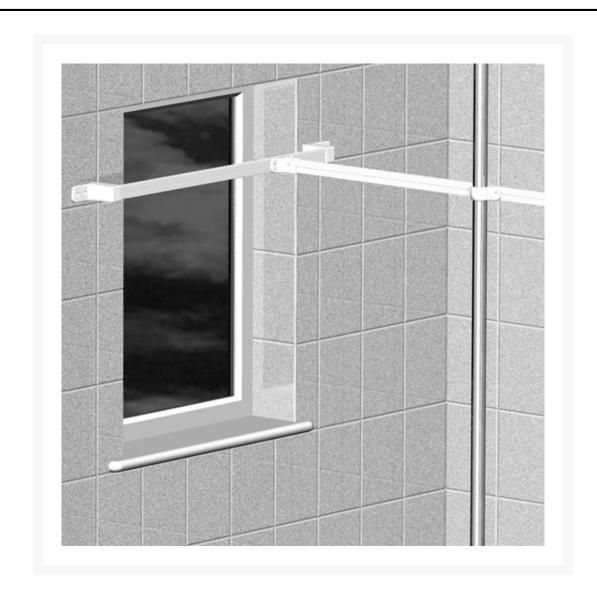

### **Description**

The AKW white window rail kit provides a simple solution to bridging difficult window positions when installing shower enclosures and rails when windows cause an obstruction.

It can be used as an alternative to a 'U' shaped curtain rail when a window encroaches within the showering area.

#### **Key benefits:**

- White finish to curtain rail
- Robust, easy to fit and trimmable
- White coloured wall brackets
- 1800mm width x 1400mm drop standard white shower curtain
- Designed to support the enclosure when installed over a window
- Allows installers to adapt the installation to suit users' requirements

#### Fitting kit included:

- 1500mm straight white curtain rail
- 'T' piece and all the relevant fixings needed to assemble the window kit
- 2x White wall brackets
- 1x Pack of hooks and gliders (11x of each)