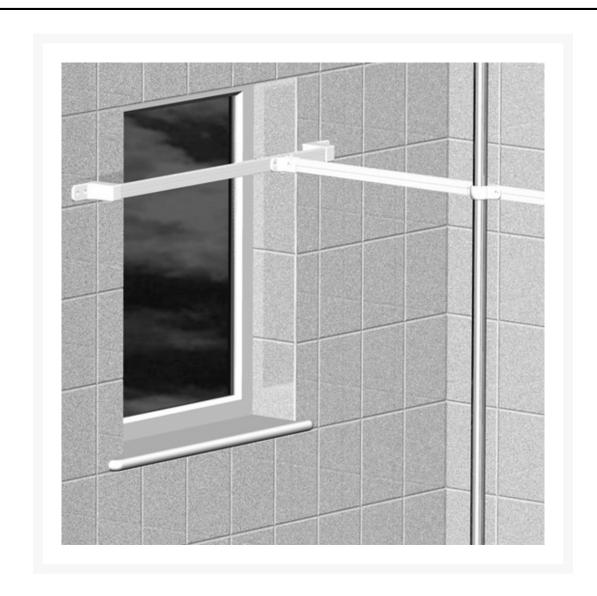

### **Description**

The AKW Silverdale window rail kit provides a simple solution to bridging difficult window positions when installing shower enclosures and rails when windows cause an obstruction.

It can be used as an alternative to a 'U' shaped curtain rail when a window encroaches within the showering area.

#### **Key benefits:**

- Luxury Silverdale finish to curtain rail
- Robust, easy to fit and trimmable
- Grey coloured Silverdale wall brackets
- 1800mm width x 1400mm drop standard white shower curtain
- Designed to support the enclosure when installed over a window
- Allows installers to adapt the installation to suit users' requirements

#### Fitting kit included:

- 1500mm straight Silverdale curtain rail
- 'T' piece and all the relevant fixings needed to assemble the window kit
- 2x Silverdale wall brackets
- 1x Pack of hooks and gliders (11x of each)