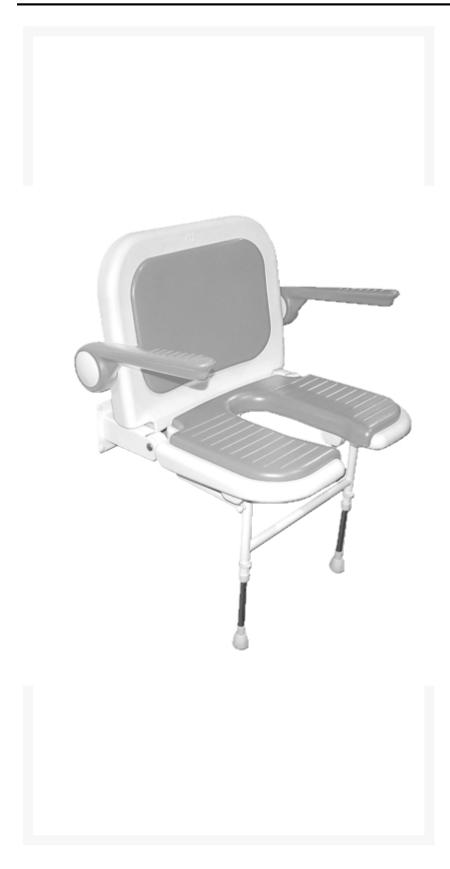

### **Description**

AKW 4000 series standard extra wide horseshoe fold-up shower seat with support legs. The white moulded shower seat has a horseshoe seat, backrest and padded arms, designed for accommodating varied individual needs, making it easier for intimate hygiene. The contrasting grey coloured arm padding and white mould aids aids the visually impaired, the padding provides comfort.

#### **Key benefits:**

- Made from stainless steel, ensuring durability for long-term use
- Comfortable in use
- Extra wide, accommodating a variety of individuals
- Horseshoe shape accommodates a variety of needs
- +/- 13mm fine adjustment to support leg, allowing for gradient in floor to optimise comfort on a level seating
- Folds compactly against the wall when not in use
- Independent folding arms makes it suitable for side transfer from either side