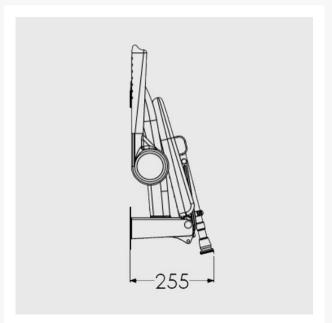

#### **Technical details:**

- Maximum load capacity (kg / Stone): 254 / 40
- Armrest colour: Grey
- Projection when folded (mm): 250
- Projection of seat from wall (unfolded) (mm): 575
- Width of seat (mm): 580