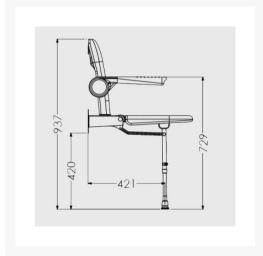

At the point of installation, seat height can be adjusted between 390mm – 640mm to maximise comfort by accommodating the clients' needs.

Can be folded away and stored against the wall when not in use, allowing the shower to be accessible to all.

#### **Technical details:**

- Maximum load capacity (kg / Stone): 254 / 40
- Armrest colour: Grey
- Projection when folded (mm): 250
- Projection of seat from wall (unfolded) (mm): 575
- Width of seat (mm): 580

- Maximum height (mm): 640
- Minimum height (mm): 390
- Materials: Rust-proof stainless steel