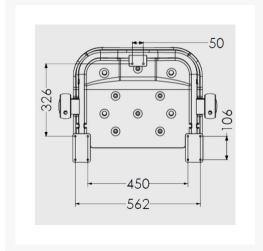

#### **Technical details:**

- Maximum load capacity (kg / Stone): 254 / 40
- Armrest colour: Grey
- Projection when folded (mm): 250
- Projection of seat from wall (unfolded) (mm): 575
- Width of seat (mm): 580

- Maximum height (mm): 640
- Minimum height (mm): 390
- Materials: Rust-proof stainless steel