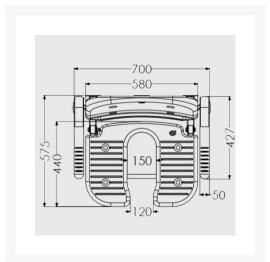

#### **Technical details:**

- Maximum load capacity (kg / Stone): 254 / 40
- Armrest colour: Grey
- Projection when folded (mm): 250
- Projection of seat from wall (unfolded) (mm): 575
- Width of seat (mm): 580

- Maximum height (mm): 640
- Minimum height (mm): 390
- Materials: Rust-proof stainless steel