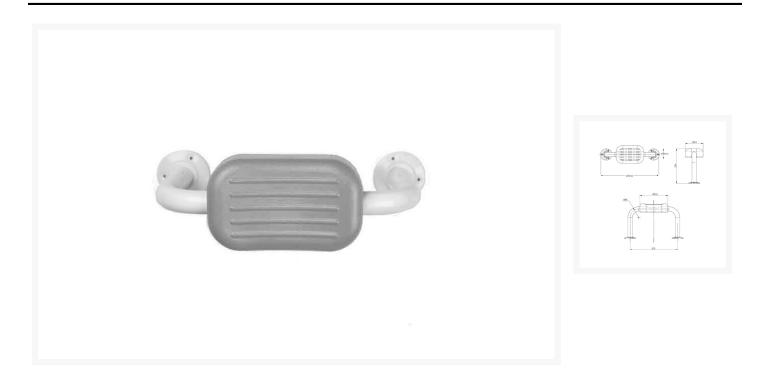

## **Description**

AKW grey padded back rest cushion with smooth curved rails on both sides, providing assistance and support. Ideal for those doing side transfers. Grey cushion made from polyurethane foam, does not absorb moisture creating easy cleaning.

#### **Key benefits:**

• Made from polyurethane foam for easy cleaning

- Ideal for use in wet and damp areas
- Rail 270mm projection from wall
- 35mm diameter rail
- Aids side transfer
- 60mm thick Grey water-resistant backrest cushion

#### **Technical details:**

- Width (mm): 465
- Overall projection from the wall including rail and backrest (mm): 270
- Grev
- Water resistant foam
- Easy to clean