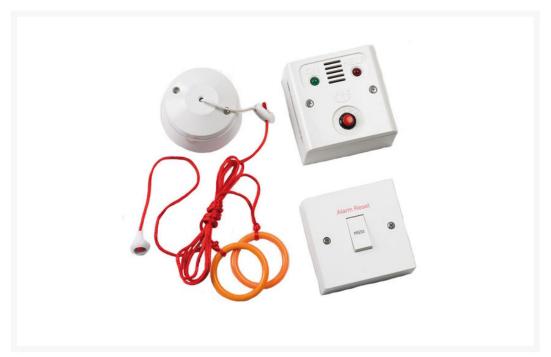

## **Description**

AKW emergency audio alarm, simply operates by user pulling long cord to raise alarm. Provides a peace of mind for users and carers. Designed to adhere to Doc M building regulations.

Control panel has 2 LED lights, green for standby and flashing red to indicate alarm activation.

Ideal for Doc M Low-level toilet installations, where only a toilet seat is fitted.

#### **Key benefits:**

- Easily installed
- Provides clear sounding audio alarm when activated
- Two long cords have red bangles, making grip easier
- CE certified

#### **Technical details:**

- 12V DC Power supply
- 90dbA alarm
- Easy to install