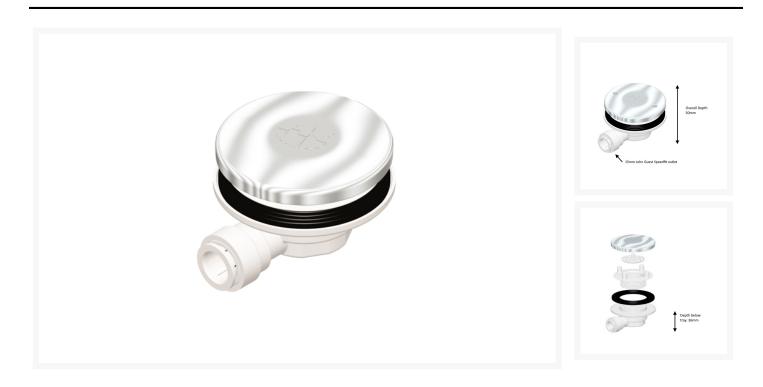

## Description

Specially designed shallow pump gulley, the AKW PW50 50mm diameter pumped waste has a 15mm John Guest Speedfit outlet for use with a shower waste pump (not included).

#### Key benefits:

• Easy installation

- Watertight fitting
- Top access for easy cleaning and ensures easy maintenance
- Built-in filter catches hair and debris which can be removed for cleaning
- Fits 50mm diameter waste hole
- Bayonet fit top plastic chromed waste top
- 15mm John Guest Speedfit outlet
- Overall depth of waste 50mm
- 36mm depth required to the underside of the shower tray