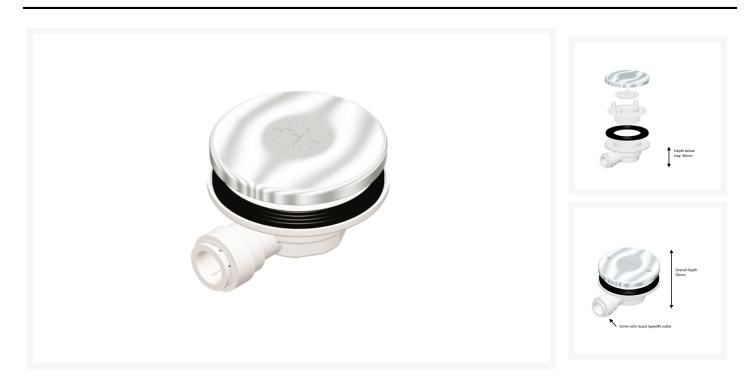

#### **Key benefits:**

Easy installation

- Watertight fitting
- Top access for easy cleaning and ensures easy maintenance
- Built-in filter catches hair and debris which can be removed for cleaning
- Fits 50mm diameter waste hole
- Bayonet fit top plastic chromed waste top
- 22mm John Guest Speedfit outlet
- Overall depth of waste 56mm
- 44mm depth required to the underside of the shower tray