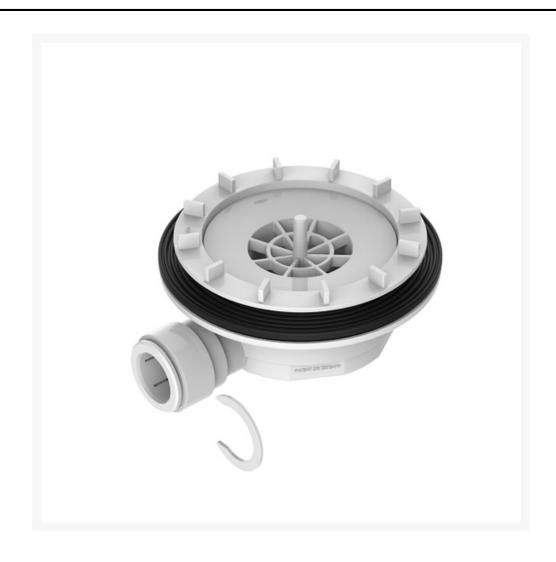

## **Description**

Specially designed shallow pump gulley, the AKW PW90 a 90mm diameter pumped waste, 22mm John Guest Speedfit clip outlet for use with a shower waste pump (not included).

Compatible with AKW Onyx and Linea shower trays.

#### **Key benefits:**

- Easy installation
- Watertight fitting
- Top access for easy cleaning and ensures easy maintenance
- Built-in filter catches hair and debris which can be removed for cleaning
- Two baffles reduce the noise during showering cycles
- Fits 90mm diameter waste hole
- 22mm JG Speedfit Clip outlet
- Overall depth of waste 66mm
- 44mm depth required to the underside of the shower tray
- Once installed the shower tray waste cover of the Onyx or Linea tray conceals the waste