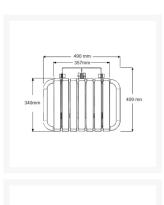

#### **Technical details:**

- Maximum load capacity (kg / Stone): 200 / 31
- Colour: Slate grey
- Width of seat (mm): 490
- Depth of seat (mm): 409
- Height of seat (mm): 480
- 4 fixing points
- Materials: ABS Slats, polished stainless steel legs, PP feet