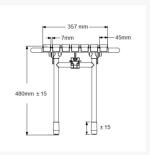

#### **Key benefits:**

- +/- 15mm fine adjustment to support leg, accommodates floor gradient within the immediate showering area
- +/- 15mm adjustment to seat height of 480mm
- Curved raised slats allows for water to run off and drain
- Handles on both sides of the seat provide additional support for side transfer
- Removeable ABS plastic slats make it ideal for cleaning
- Rounded corners provide a safe and comfortable showering experience
- Folds compactly against the wall when not in use
- Rust proof stainless steel legs

#### **Technical details:**

- Maximum load capacity (kg / Stone): 200 / 31
- Colour: Slate grey
- Width of seat (mm): 490
- Depth of seat (mm): 409
- Height of seat (mm): 480
- 4 fixing points
- Materials: ABS Slats, polished stainless steel legs, PP feet