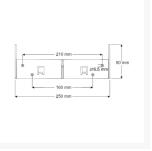

#### **Technical details:**

- Maximum load capacity (kg / Stone): 200 / 31
- Colour: Slate grey
- Width of seat (mm): 490
- Depth of seat (mm): 409
- Height of seat (mm): 480
- 4 fixing points
- Materials: ABS Slats, polished stainless steel legs, PP feet

#### Note:

- Installation must be carried out in accordance with the installation instructions, and must be conducted by a qualified and competent installer
- Installation Instructions warranty terms apply
- Wall fixings are not included