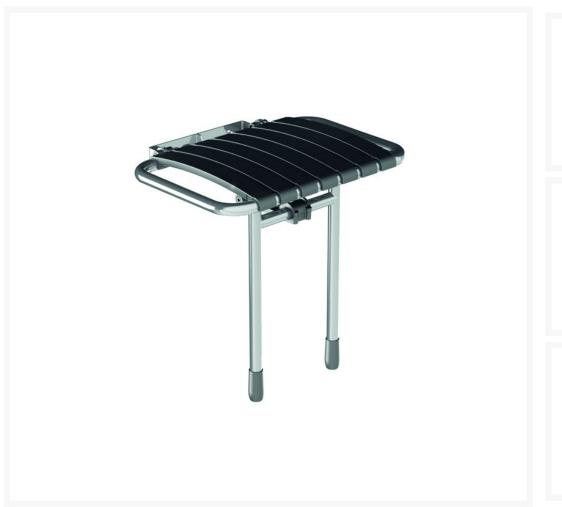

### **Description**

AKW bama slatted compact fold-up seat. Grey. Curved raised slats allow the water to run-off and drain. Rounded corners without sharp edges to catch exposed skin, safe showering whilst seated. Both handles offer additional support for side transfers. Removeable slats for easy cleaning.

Can be folded away and stored against the wall when not in use enabling showering space for the whole family.

This AKW shower seat has a maximum load capacity of 200kg / 31 Stone. Easy cleaning.

#### **Key benefits:**

- +/- 15mm fine adjustment to support leg, accommodates floor gradient within the immediate showering area
- +/- 15mm adjustment to seat height of 480mm
- Curved raised slats allows for water to run off and drain
- Handles on both sides of the seat provide additional support for side transfer
- Removeable ABS plastic slats make it ideal for cleaning
- Rounded corners provide a safe and comfortable showering experience
- Folds compactly against the wall when not in use
- Rust proof stainless steel legs