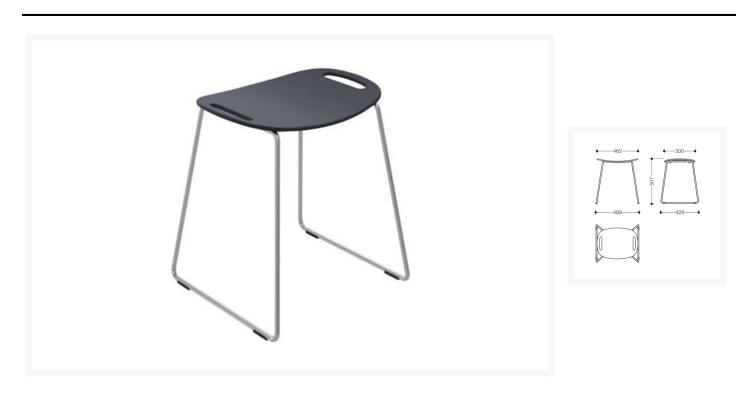

### **Product Images**

## Description

HEWI system 900 shower seat with chrome legs and anthracite grey seat. Made from high-quality synthetic materials, spacious and pleasantly warm seat with slight texture. Integrated handle recesses for sitting and standing alongside anti-slip feet provide safe sitting.

#### **Technical details:**

- Maximum load capacity (kg): 150
- Colour: Anthracite grey
- Height (mm): 507
- Width (mm): 489
- Width of seat (mm): 462
- Materials: Chrome plated frame, seat made of high-quality synthetic material