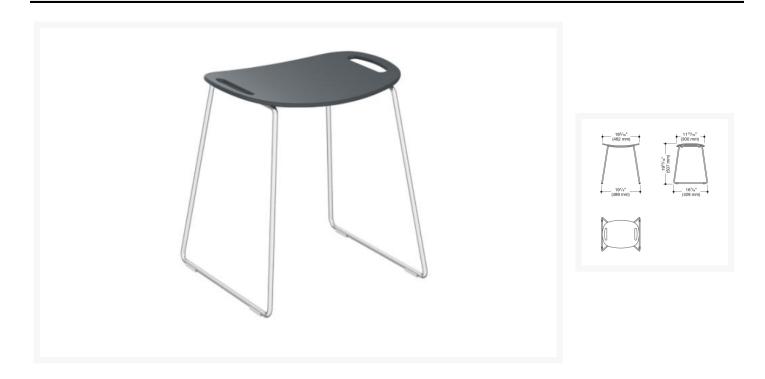

## **Description**

HEWI system 900 shower seat with satin legs and anthracite grey seat. Made from high-quality synthetic materials, spacious and pleasantly warm seat with slight texture. Integrated handle recesses for sitting and standing alongside anti-slip rubber feet provide safe sitting.

#### **Technical details:**

- Maximum load capacity (kg): 150
- Height (mm): 507
- Width (mm): 489
- Width of seat (mm): 462
- Materials: stainless steel frame, matt sanded and a seat made of high-quality synthetic material