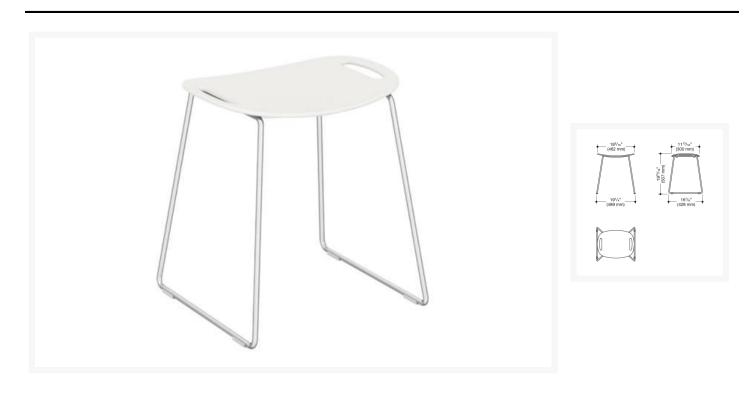

### Description

HEWI system 900 shower seat with satin legs and signal white seat. Made from high-quality synthetic materials, spacious and pleasantly warm seat with slight texture. Integrated handle recesses for sitting and standing alongside anti-slip rubber feet provide safe sitting.

#### **Technical details:**

- Maximum load capacity (kg): 150
- Height (mm): 507
- Width (mm): 489
- Width of seat (mm): 462
- Materials: stainless steel frame, matt sanded and a seat made of high-quality synthetic material