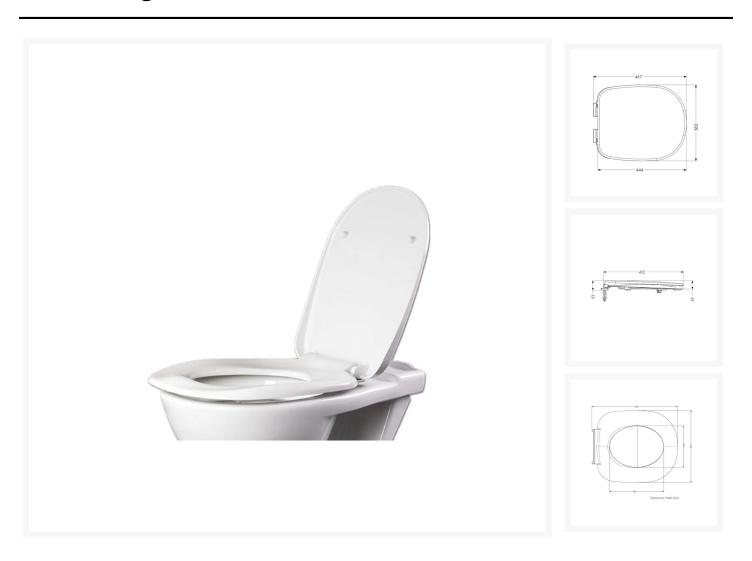

# **Product Images**

#### **Technical details:**

- Mounting: Bottom mounted
- Seat outside length (mm): 444
- Seat outside width (mm): 383

### **Additional Information**

| Manufacturer       | AKW / Contour       |
|--------------------|---------------------|
| Seat Length (mm)   | 425 - 465           |
| Seat Width (mm)    | 383                 |
| Seat Colour        | White               |
| Seat Configuration | Seat & Cover        |
| Hinge Type         | Strong Metal Hinges |