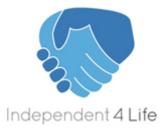

## **Product Images**

### Description

AKW blue ergonomic toilet seat with lid, made from urea formaldehyde ensuring strength and stability. Ideal for required side transfers. Designed for enhanced hygiene with strong metal soft close hinges.

With a flat seat, the seat cover is comfortable to sit on and when set upright it provides good support to the back.

#### Technical details:

- Mounting: Bottom mounted
- Seat outside length (mm): 444
- Seat outside width (mm): 383