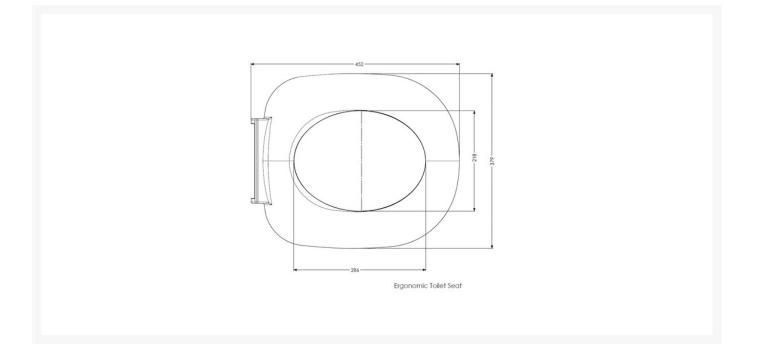

#### Technical details:

- Mounting: Bottom mounted
- Seat outside length (mm): 444
- Seat outside width (mm): 383

## **Additional Information**

| Manufacturer       | AKW / Contour       |
|--------------------|---------------------|
| Seat Length (mm)   | 425 - 465           |
| Seat Width (mm)    | 383                 |
| Seat Colour        | Blue                |
| Seat Configuration | Seat & Cover        |
| Hinge Type         | Strong Metal Hinges |