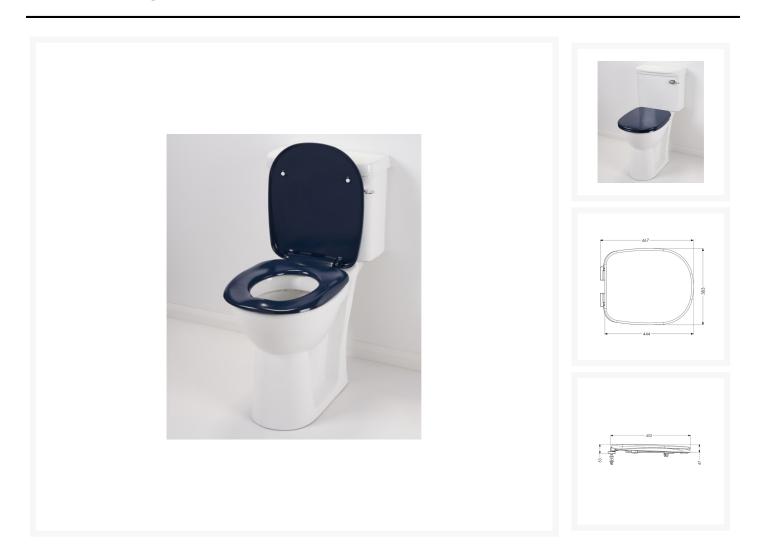

# AKW - Dark Blue Ergonomic Toilet Seat w/ Lid

Product Code: 23124DB

## Description

AKW dark blue ergonomic toilet seat with lid, made from urea formaldehyde ensuring strength and stability. Ideal for required side transfers. Designed for enhanced hygiene with strong metal soft close hinges.

#### Technical details:

- Mounting: Bottom mounted
- Seat outside length (mm): 444
- Seat outside width (mm): 383