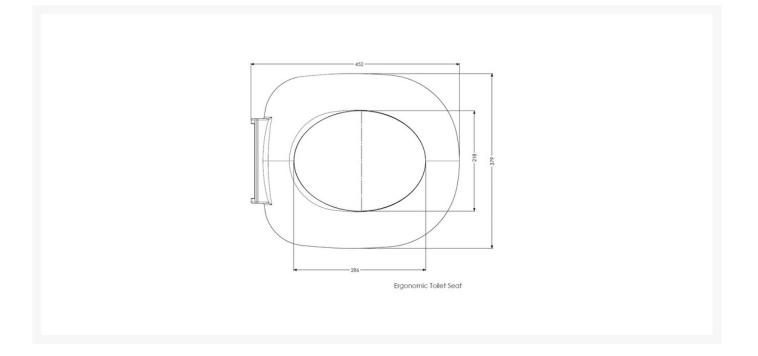

#### Technical details:

- Mounting: Bottom mounted
- Seat outside length (mm): 444
- Seat outside width (mm): 383

# **Additional Information**

| Manufacturer       | AKW / Contour       |
|--------------------|---------------------|
| Seat Length (mm)   | 425 - 465           |
| Seat Width (mm)    | 383                 |
| Seat Colour        | Dark Blue           |
| Seat Configuration | Seat & Cover        |
| Hinge Type         | Strong Metal Hinges |