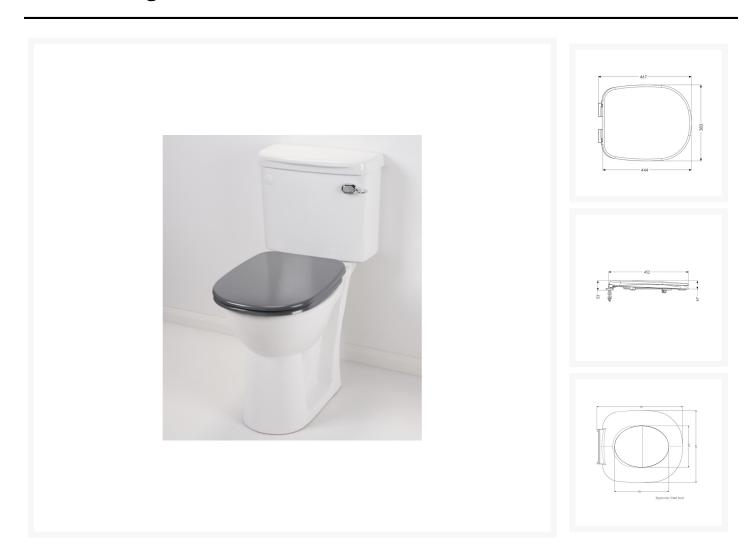

## **Description**

AKW mid grey ergonomic toilet seat with lid, made from urea formaldehyde ensuring strength and stability. Ideal for required side transfers. Designed for enhanced hygiene with strong metal soft close hinges.

#### **Technical details:**

- Mounting: Bottom mounted
- Seat outside length (mm): 444
- Seat outside width (mm): 383