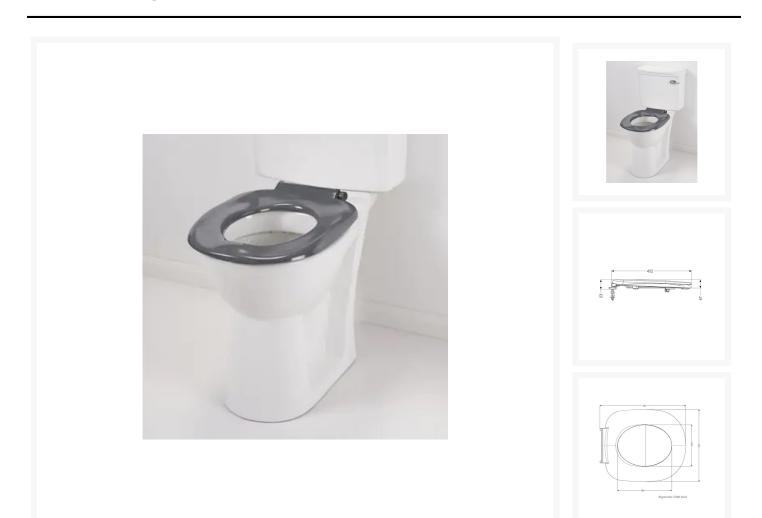

## **Product Images**

### Description

AKW mid grey ergonomic toilet seat without lid, made from urea formaldehyde ensuring strength and stability. Ideal for required side transfers. Designed for enhanced hygiene with strong metal soft close hinges.

With a ergonomically designed toilet seat, providing maximum comfort.