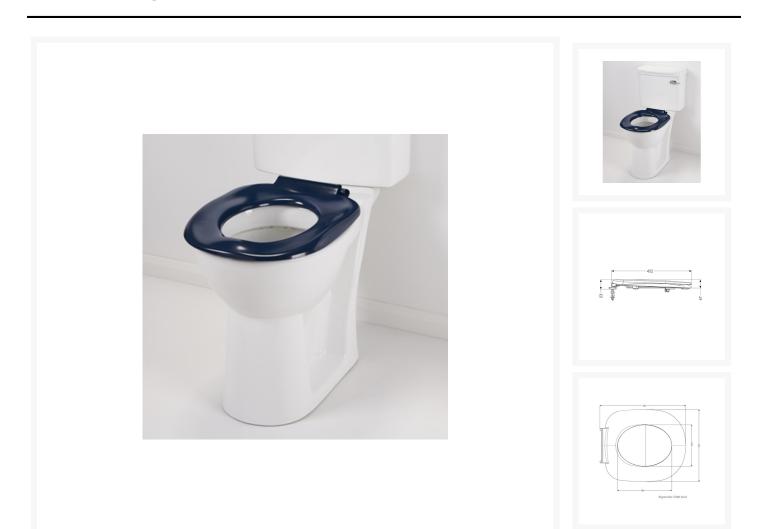

## **Product Images**

### Description

AKW dark blue ergonomic toilet seat without lid, made from urea formaldehyde ensuring strength and stability. Ideal for required side transfers. Designed for enhanced hygiene with strong metal soft close hinges.

With a ergonomically designed toilet seat, providing maximum comfort.