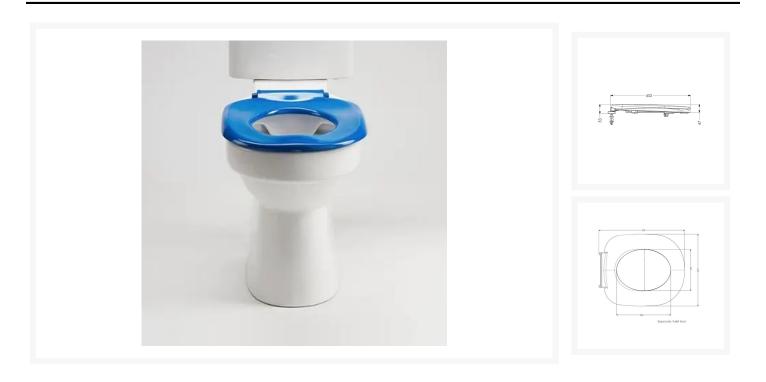

## **Description**

AKW blue ergonomic toilet seat without lid, made from urea formaldehyde ensuring strength and stability. Ideal for required side transfers. Designed for enhanced hygiene with strong metal soft close hinges.

With a ergonomically designed toilet seat, providing maximum comfort.

#### **Technical details:**

Mounting: Bottom mountedSeat front to back (mm): 452

• Seat width (mm): 379