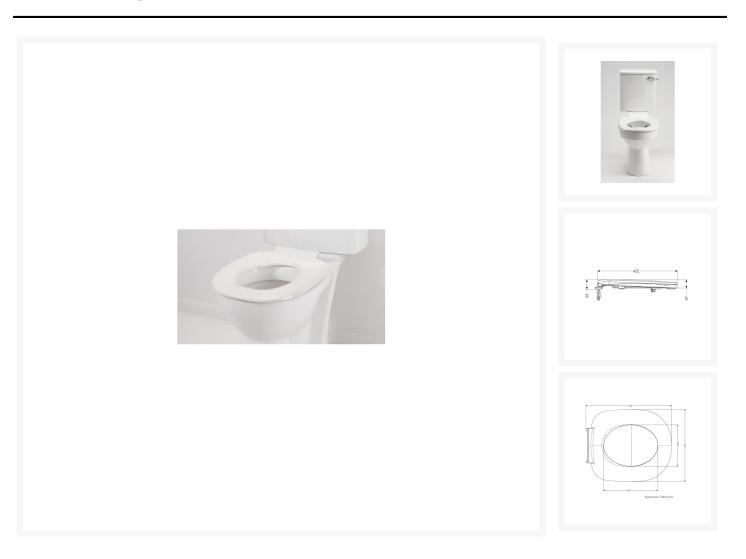

## **Description**

AKW white ergonomic toilet seat without lid, made from urea formaldehyde ensuring strength and stability. Ideal for required side transfers. Designed for enhanced hygiene with strong metal soft close hinges.

With a ergonomically designed toilet seat, providing maximum comfort.