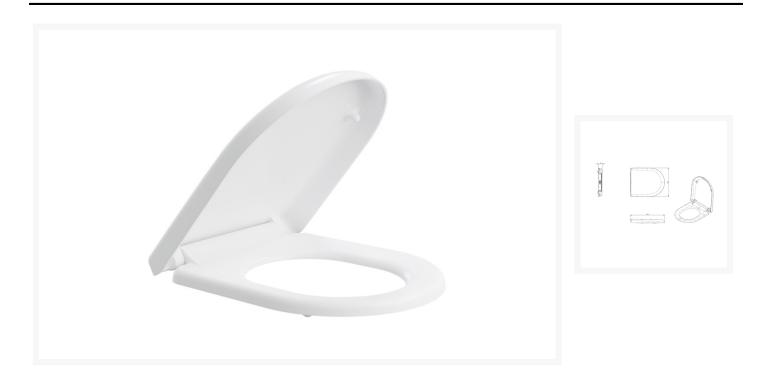

## **Description**

AKW Carbamide Soft-Close Toilet Seat with Lid, offers slow close mechanism which is quieter and safer for all users. The soft close hinges are made from extra strong plastic. This creates a tougher, more durable seat accessible to all users. With rounded edges and corners, aiding the user in preventing injury.

With a flat seat, the seat cover is comfortable to sit on and when set upright it provides good support to the back.

#### **Key benefits:**

- Easily cleaned
- Provides maximum comfort
- Flat toilet seat
- Posture support with lid cover
- Accessible to all
- Comfortable design
- Stabilising buffers prevent lateral movement