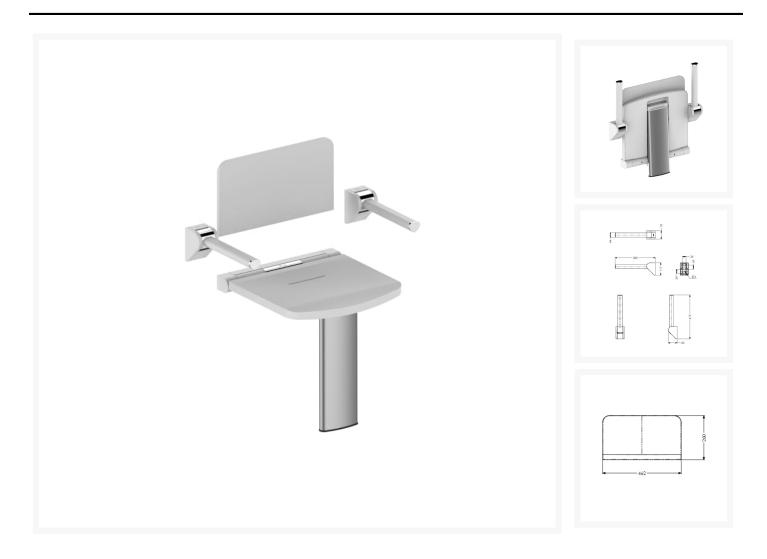

### Description

AKW onyx series seat back rest and fold-up arm rests. White. Back rest prevents users from experiencing cold sensation of tiles or wall panels against their back. Arm rests are able to be folded up, saving space and create a multi-user environment, the arm rests also provide improved stability when lowering and rising from a shower seat. Designed to withstand every day use.

This AKW Onyx armrest has a maximum load capacity of 80kg / 12.5 Stone. Wall mounted. Designed for easy cleaning.

#### **Technical details:**

- Maximum armrest load capacity (kg / Stone): 80 / 12.5
- Projection of arm rests from wall (unfolded) (mm): 380
- Seat width (mm): 462
- Backrest width (mm): 462
- Backrest height (mm): 260
- Backrest diameter (mm): 13
- Armrest length (mm): 380
- Armrest width (mm): 44
- Wall bracket width (mm): 78
- Wall bracket height (mm): 117
- Wall bracket diameter (mm): 83
  - www.independent4life.co.uk | info@independent4life.co.uk | Tel: 0800 500 3001 | VAT No: 942447711 EORI GB942447711000

- Backrest materials: ABS
- Backrest wall mounted bracket materials: Stainless steel
- Armrest materials: Extruded aluminium, chrome ABS end caps
- Armrest wall mounted bracket materials: Die-cast aluminium
- Back rest fixing points: 3
- Arm rest fixing points (each): 6