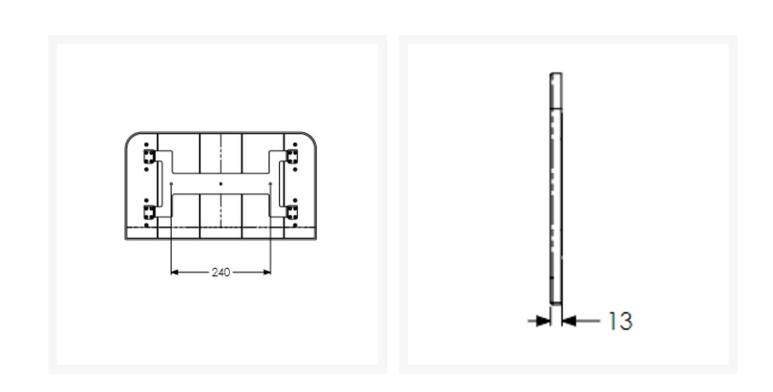

#### **Technical details:**

- Maximum armrest load capacity (kg / Stone): 80 / 12.5
- Projection of arm rests from wall (unfolded) (mm): 380
- Seat width (mm): 462
- Backrest width (mm): 462
- Backrest height (mm): 260
- Backrest diameter (mm): 13
- Armrest length (mm): 380
- Armrest width (mm): 44
- Wall bracket width (mm): 78
- Wall bracket height (mm): 117
- Wall bracket diameter (mm): 83
  - www.independent4life.co.uk | info@independent4life.co.uk | Tel: 0800 500 3001 | VAT No: 942447711 EORI GB942447711000