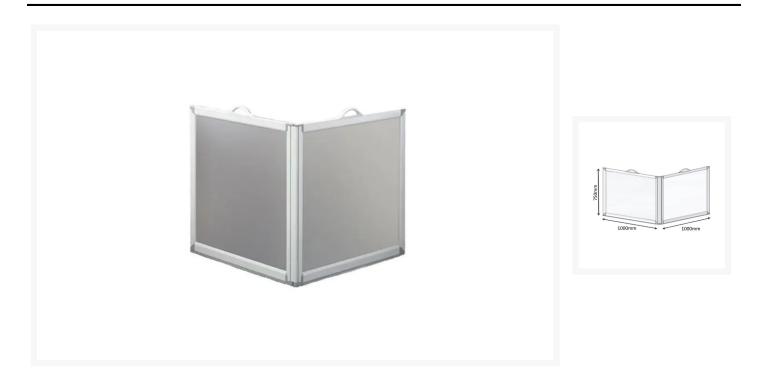

#### **Technical details:**

- Number of panels: Two
- Panel dimensions see image gallery (mm): 1000x1000
- Screen height (mm): 750

## **Additional Information**

| Manufacturer              | AKW / Contour |
|---------------------------|---------------|
| Weight of Screen (kg)     | 10-13         |
| Height of Enclosure (mm)  | 750           |
| Panel Width per Side (mm) | 1000x1000     |
| Frame Colour              | White         |
| Number of Panels          | 2             |