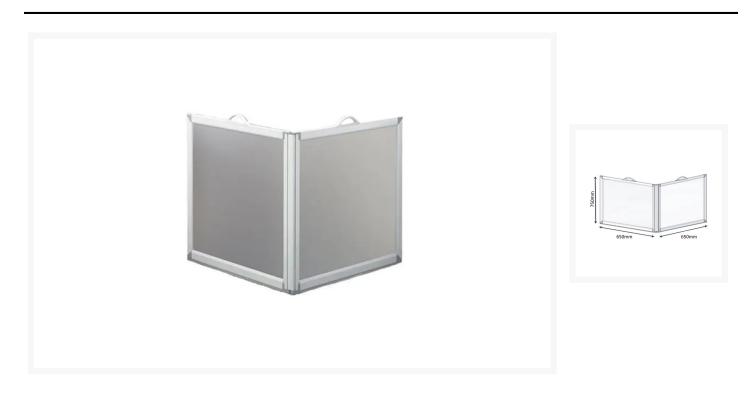

# AKW Freeway 750mm High 2 Panel 650x650mm, Handles Fitted

Product Code: 15166

#### **Technical details:**

- Number of panels: Two
- Panel dimensions see image gallery (mm): 650x650
- Screen height (mm): 750