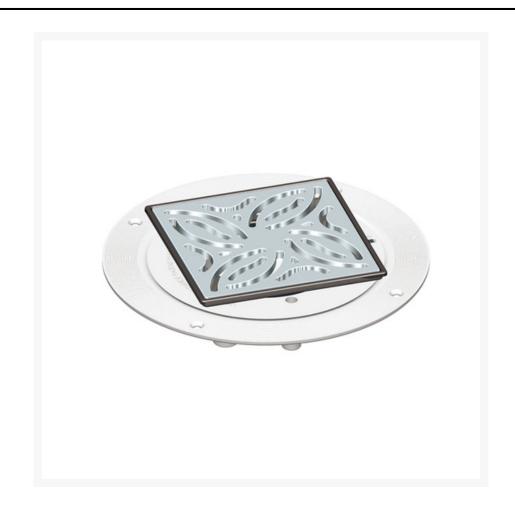

# **Description**

AKW stainless-steel waste adapter for AKW GW19 or GW50 allowing you to use either of the wastes with the AKW Tuff Form and AKW Tuff Form8 floor formers with tiled flooring.