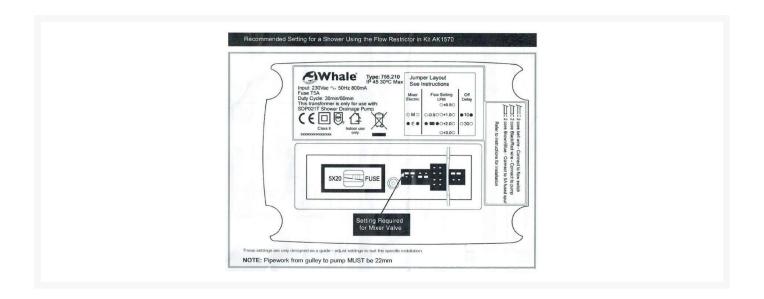

#### Flow Restrictor:

- 4) Screw the 10 ltr/min flow restrictor onto mixer valve outlet. When the Mixer Valve setting is selected, this flow should match the default flow setting on the Transformer
- 5) Screw the shower hose onto the flow restrictor. Ensure that the flat rubber washer is in place