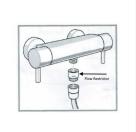

#### Fitting guidance to convert to 22mm pipework:

#### **Waste Plumbing:**

- 1) Use 22m Equal straight on 22mm outlet of the waste gulley
- 2) Fit 22mm Equal straight on inlet of the pump