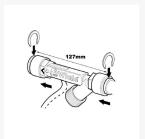

#### **Mixer Valve:**

• 3) Fit flow switches to both the hot and cold-water supplies of the mixer valve (Order a separate flow

switch Product Code: AK1568) if required

#### Flow Restrictor:

- 4) Screw the 10 ltr/min flow restrictor onto mixer valve outlet. When the Mixer Valve setting is selected, this flow should match the default flow setting on the Transformer
- 5) Screw the shower hose onto the flow restrictor. Ensure that the flat rubber washer is in place