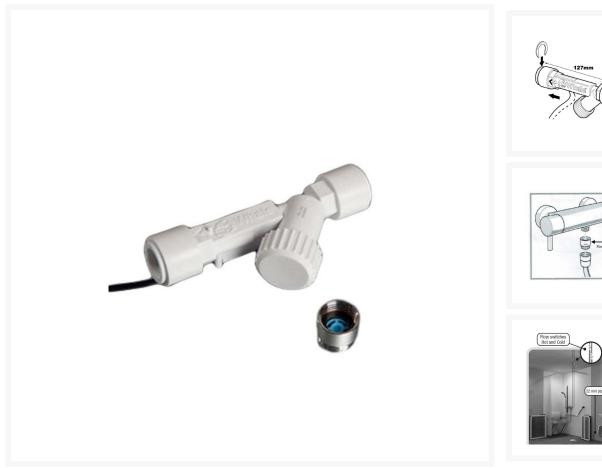

#### Flow Switch - Technical details:

- Fits 15mm pipework, the "C clips" must be fitted
- Overall length (mm): 127
- Arrow indicates direction of flow of water supply
- Use an earth bonding strip across the flow switch where earth continuity is necessary in compliance with BS7671: 2008 17th Edition Wiring Regulations
- Do not fit in the waste pipe
- Do not fit within 300mm of the pump or transformer