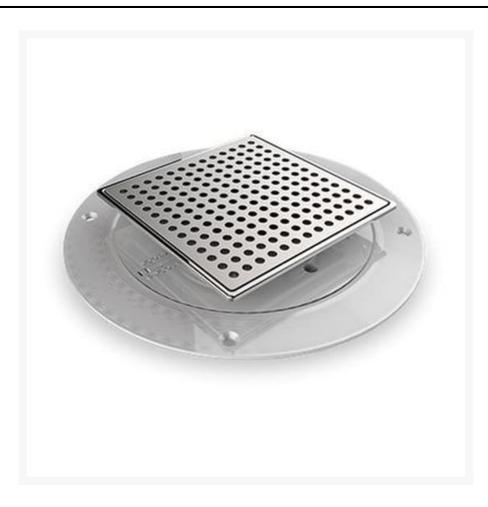

# AKW Stainless Steel SFWA Waste Adaptor (w/out Trapped Waste) for use w/ GW19 or GW50 Wastes

Product Code: 25433

## Description

AKW stainless-steel waste adapter for AKW GW19 or GW50 gravity wastes allowing you to use either of the wastes with the AKW Tuff Form or Tuff Form8 floor formers with tiled flooring.