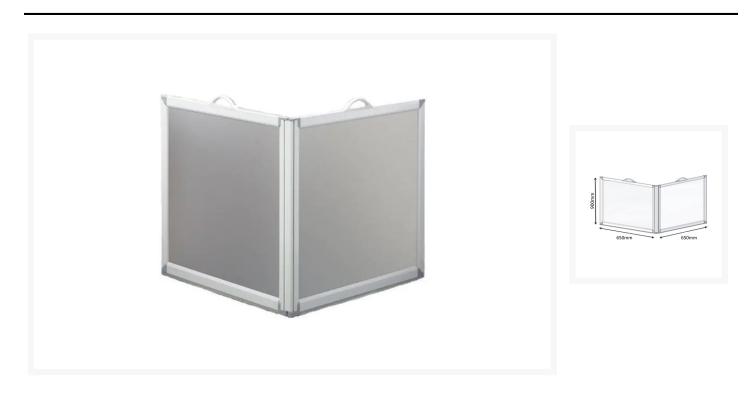

#### **Technical details:**

- Number of panels: Two
- Panel dimensions see image gallery (mm): 650x650
- Screen height (mm): 900