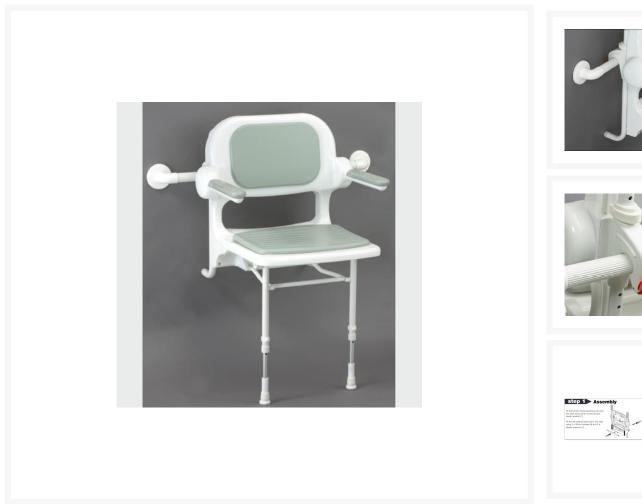

# **AKW 2000 Series Fold-up** Shower Seat w/ Hanging **Bracket (Fully Padded GR)**

£251.42 Inc. VAT

Product Code: 02131P

## **Description**

AKW 2000 series fold-up shower seat with hanging bracket. Grey fully padded. Good for paediatric use as the seat can be adjusted as the child grows, the bracket enables 2000 series seats to work and can be locked onto the Versability grab rail system providing flexibility and durability for any bathroom adaptation or alternatively to any 1900 series grab rail (32mm diameter) with a minimum horizontal length of 610mm.

The seat bracket can be hung on 1900 series heavy duty grab rail with a 32mm dia. which are securely mounted.

This AKW shower seat has a maximum load capacity of 158kg / 25 Stone with the correctly mounted rail. Quick installation.