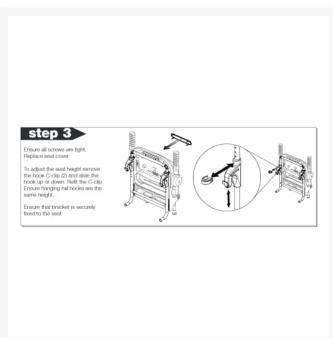

## **Product Images**

| m No | o. Description                | Qty | Item No. | Description      | Qty |
|------|-------------------------------|-----|----------|------------------|-----|
| 1    | Hanging Rail Hook             | 2   | 6        | Top Spacer       | 1   |
| 2    | Hook C-Clip & Locking Pin     | 2   | 7        | Plastic Washer   | 5   |
| 3    | LH & RH Vertical Frame        | 2   | 8        | M6 x 25mm Screws | 3   |
| 4    | Top Horizontal Frame & Elbows | 1   | 9        | M6 x 50mm Screws | 5   |
| 5    | Bottom Horizontal Frame       | 1   | 10       | Adjustable Leg   | 1   |
|      |                               |     |          |                  |     |