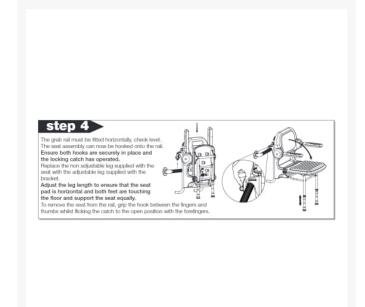

## **Product Images**

| m No | o. Description                | Qty | Item No. | Description      | Qty |
|------|-------------------------------|-----|----------|------------------|-----|
| 1    | Hanging Rail Hook             | 2   | 6        | Top Spacer       | 1   |
| 2    | Hook C-Clip & Locking Pin     | 2   | 7        | Plastic Washer   | 5   |
| 3    | LH & RH Vertical Frame        | 2   | 8        | M6 x 25mm Screws | 3   |
| 4    | Top Horizontal Frame & Elbows | 1   | 9        | M6 x 50mm Screws | 5   |
| 5    | Bottom Horizontal Frame       | 1   | 10       | Adjustable Leg   | 1   |
|      |                               |     |          |                  |     |