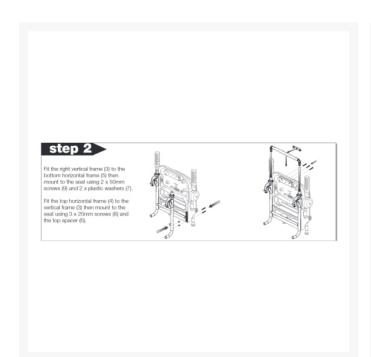

## **Product Images**

| m No | o. Description                | Qty | Item No. | Description      | Qty |
|------|-------------------------------|-----|----------|------------------|-----|
| 1    | Hanging Rail Hook             | 2   | 6        | Top Spacer       | 1   |
| 2    | Hook C-Clip & Locking Pin     | 2   | 7        | Plastic Washer   | 5   |
| 3    | LH & RH Vertical Frame        | 2   | 8        | M6 x 25mm Screws | 3   |
| 4    | Top Horizontal Frame & Elbows | 1   | 9        | M6 x 50mm Screws | 5   |
| 5    | Bottom Horizontal Frame       | 1   | 10       | Adjustable Leg   | 1   |
|      |                               |     |          |                  |     |