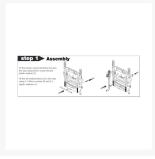

## **Product Images**

| m No | o. Description                | Qty | Item No. | Description      | Qty |
|------|-------------------------------|-----|----------|------------------|-----|
| 1    | Hanging Rail Hook             | 2   | 6        | Top Spacer       | 1   |
| 2    | Hook C-Clip & Locking Pin     | 2   | 7        | Plastic Washer   | 5   |
| 3    | LH & RH Vertical Frame        | 2   | 8        | M6 x 25mm Screws | 3   |
| 4    | Top Horizontal Frame & Elbows | 1   | 9        | M6 x 50mm Screws | 5   |
| 5    | Bottom Horizontal Frame       | 1   | 10       | Adjustable Leg   | 1   |
|      |                               |     |          |                  |     |