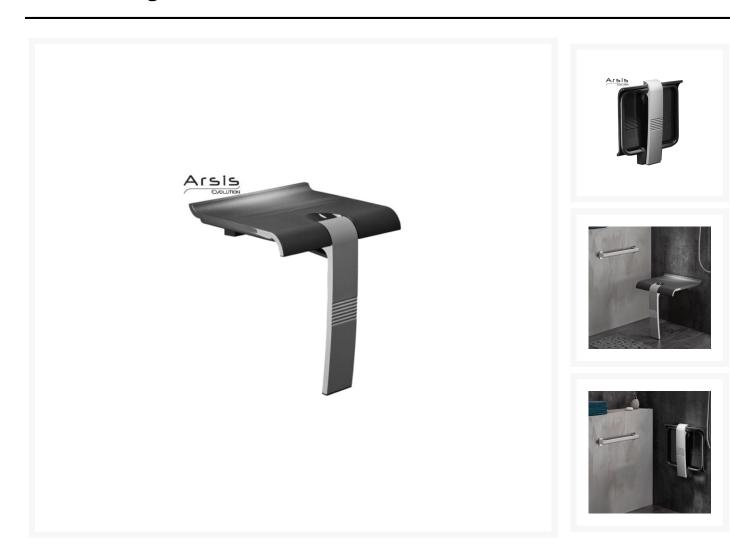

## **Description**

Pellet arsis fold away shower seat, anthracite grey seat and grey cast leg with epoxy coated structure. Constructed from polymer and aluminium is perfectly suitable for the hospitality industry. Locking position, tamper-proof lock and ergonomic shaped seat. Design is coordinated with arsis shower bars, a unique and innovative product that can be unclipped to enable the mounting of the arsis shower shelf. Ideal concept to transform a shower providing accessibility and safety.

Can be folded away and stored against the wall when not in use.

This pellet arsis shower seat has a maximum load capacity of 150kg, unclipped from its wall bracket for easy cleaning.

#### **Key benefits:**

- Ergonomic large size seat
- can be unclipped from wall bracket for cleaning
- Perfectly suitable for use in hospitality industry
- Locking position, tamper-proof lock
- Folds compactly against the wall when not in use
- Design coordinated with arsis shower bars

#### **Technical details:**

- Maximum load capacity (kg / Stone): 150
- Colour: Anthracite grey / Matt grey
- Finish: Epoxy-coated
- Projection when folded (mm): 102
- Projection of seat from wall (unfolded) (mm): 442
- Width of seat (mm): 450
- Height of seat (mm): 500
- Diameter (mm): 25