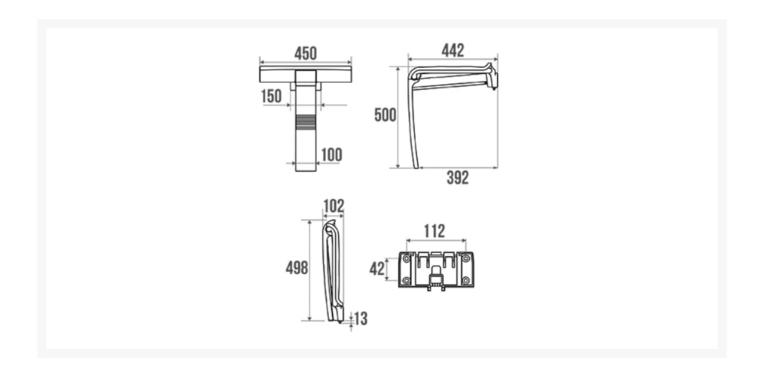

#### **Technical details:**

- Maximum load capacity (kg / Stone): 150
- Colour: Anthracite grey / Matt grey
- Finish: Epoxy-coated
- Projection when folded (mm): 102
- Projection of seat from wall (unfolded) (mm): 442
- Width of seat (mm): 450
- Height of seat (mm): 500
- Diameter (mm): 25

- Concealed fixings
- Materials: Polymer and aluminium, grey cast aluminium leg, aluminium structure and seat of anthracite grey polymer