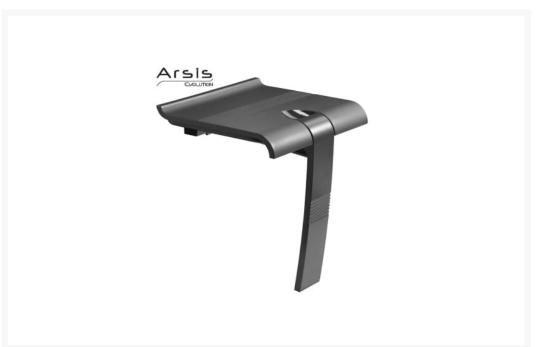

# Pellet ARSIS Foldaway Shower Seat, Anthracite Grey

£365.38 Inc. VAT

Product Code: 047729

## **Description**

Pellet arsis fold away shower seat, Anthracite grey with epoxy coated finish. Constructed from polymer and aluminium is perfectly suitable for the hospitality industry. Locking position, tamper-proof lock and ergonomic shaped seat. Design is coordinated with arsis shower bars, a unique and innovative product that can be unclipped to enable the mounting of the arsis shower shelf. Ideal concept to transform a shower providing accessibility and safety.

Can be folded away and stored against the wall when not in use.

This pellet arsis shower seat has a maximum load capacity of 150kg, unplug from its wall bracket for easy cleaning.

#### **Key benefits:**

- Ergonomic large size seat
- can be unplugged from wall bracket for cleaning
- Perfectly suitable for use in hospitality industry
- Locking position, tamper-proof lock
- Folds compactly against the wall when not in use
- Design coordinated with arsis shower bars