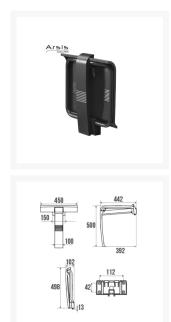

#### **Technical details:**

- Maximum load capacity (kg / Stone): 150
- Colour: Anthracite grey
- Finish: Epoxy-coated
- Projection when folded (mm): 102
- Projection of seat from wall (unfolded) (mm): 442
- Width of seat (mm): 450
- Height of seat (mm): 500
- Diameter (mm): 25
- Concealed fixings
- Materials: Polymer and aluminium, grey cast aluminium leg and seat of anthracite grey polymer