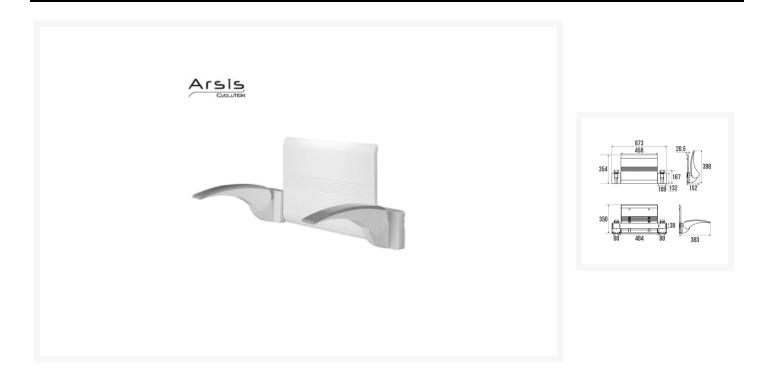

## **Description**

Pellet Backrest and armrests. White backrest with grey and white arms. Comprises a wall rail of 600mm and plate adaptors for the armrests. Removeable. The armrests and backrest are made from polymer. Keeps the users back away from cold tiles and offers stability and comfort while seated.

#### **Technical details:**

• Colour: White / Grey

Armrests folded (mm): 152Armrests unfolded (mm): 383

Width of backrest (mm): 450Height of backrest (mm): 354

• Width including backrest and armrests (mm): 673

• Materials: Polymer