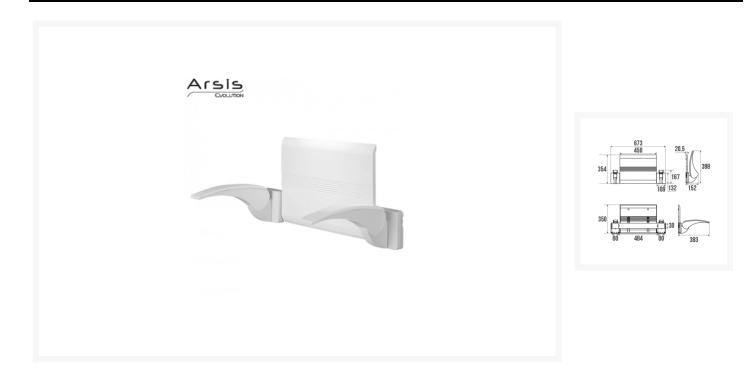

### **Description**

Pellet Backrest and armrests. White. Comprises a wall rail of 600mm and plate adaptors for the armrests. Removeable system. The armrests and backrest are made from polymer. Keeps the users back away from cold tiles and offers stability and comfort while seated.

#### **Technical details:**

• Colour: White

Armrests folded (mm): 152
Armrests unfolded (mm): 383
Width of backrest (mm): 450
Height of backrest (mm): 354

• Width including backrest and armrests (mm): 673