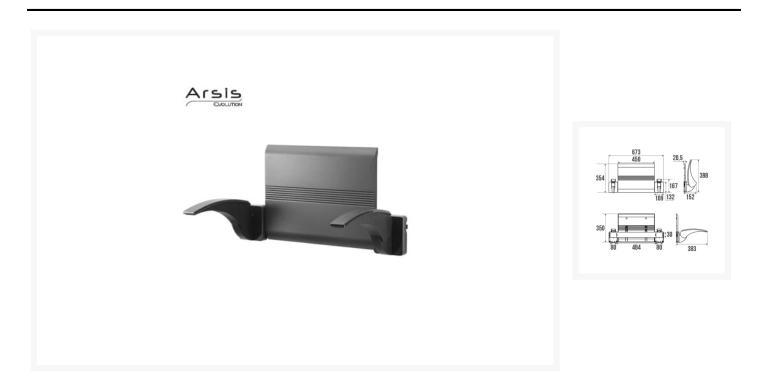

# **Product Images**

### **Technical details:**

- Colour: Anthracite grey
- Armrests folded (mm): 152
- Armrests unfolded (mm): 383
- Width of backrest (mm): 450
- Height of backrest (mm): 354
- Width including backrest and armrests (mm): 673
- Materials: Polymer