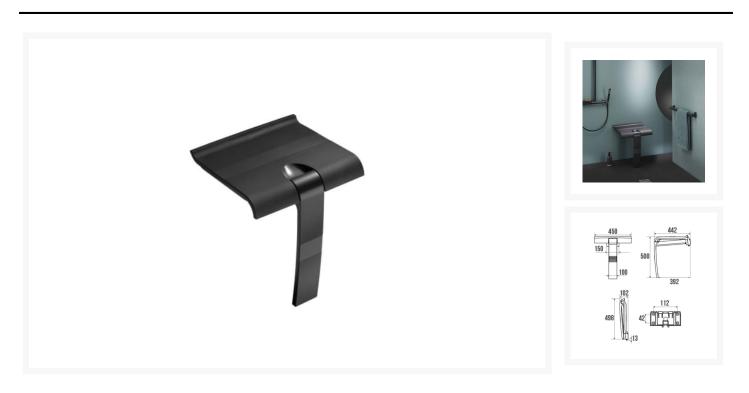

## **Description**

Pellet arsis fold away shower seat, Matte black with epoxy coating. Constructed from polymer and aluminium, the seat adds safety if installed correctly.

Can be folded away and stored against the wall when not in use.

This pellet arsis shower seat has a maximum load capacity of 150kg, shower seat is removable.

#### **Technical details:**

Maximum load capacity (kg / Stone): 150

Colour: Matte blackFinish: Epoxy-coated

■ Projection when folded (mm): 102

Projection of seat from wall (unfolded) (mm): 442

Width of seat (mm): 450Height of seat (mm): 500

Diameter (mm): 25Concealed fixings

Materials: Polymer and aluminium