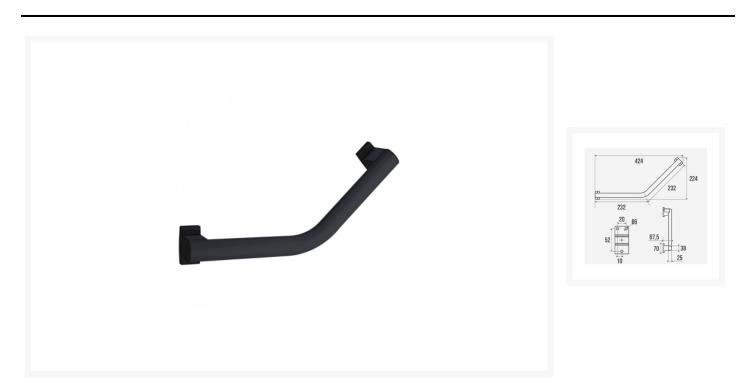

## Description

Pellet arsis 135 degree angled grab bar. 200x200mm, Possible to fit it to the right or to the left. Made from anthracite grey epoxy coated aluminium with an elliptic tube to improve the grip, the design is elegant and coordinated with all arsis comfort items.

#### **Technical details:**

- Can be fit to the left or right
- Colour: Anthracite grey
- Finish: Epoxy-coated
- Recommended installation height 80cm from the ground
- Rail Length (mm): 200x200
- Rail diameter (mm): 38x25
- Safe load of 150kg
- Material: Aluminium

## **Additional Information**

| Manufacturer | PELLET                       |
|--------------|------------------------------|
| Length (mm)  | 200x200                      |
| Colour       | Anthracite Grey              |
| Туре         | 135° Angled Grab Rail        |
| Material     | Aluminium                    |
| Mounting     | Wall                         |
| Fixings      | Concealed                    |
| Adjustable   | Fixed Height (No Adjustment) |