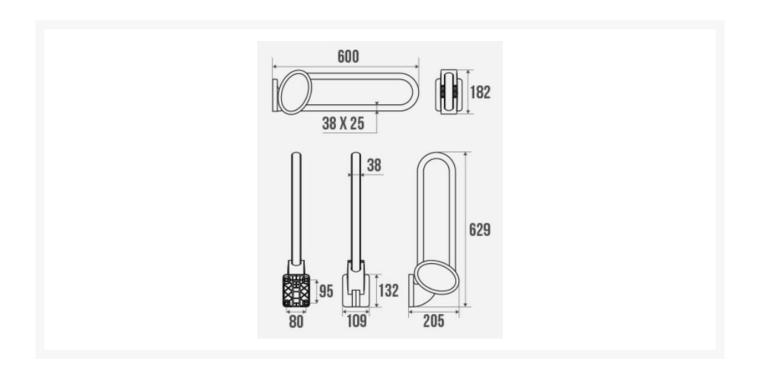

## **Technical details:**

- Overall projection from the wall (mm): 600
- Rail diameter (mm): 38x25
- Folded projection from the wall (mm): 205
- Concealed wall fixings
- Maximum load of 150kg this refers to grabrail only
- Material: Aluminium
- Wall flange, joint and side plate are in bright chrome-plated synthetic resin

Suitable for use with toilet pans projecting 540/550mm from the wall.