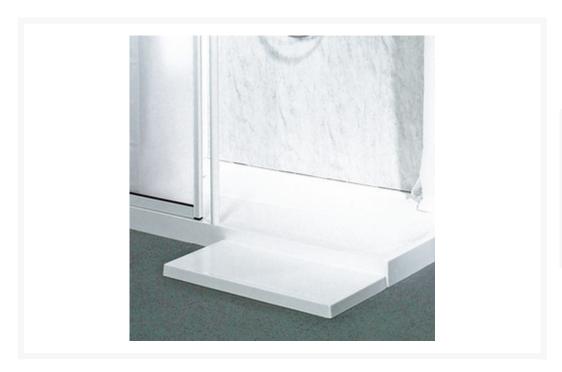

## **Description**

The AKW 45mm high step is designed to suit the AKW Sulby shower trays. Able to be removed when not in use, due to its design. Ideal for multi-user households.

Compatible with the 110mm high Sulby shower trays or for standalone.

#### **Key benefits:**

- For 110mm high Sulby shower trays
- Allows easy access for users

• Made from glass reinforced plastic (GRP)

### **Compatible shower trays:**

• AKW 110mm high Sulby

#### **Technical details:**

- Width (mm):700
- Actual height (mm): 45
- Depth of ramp (mm): 300