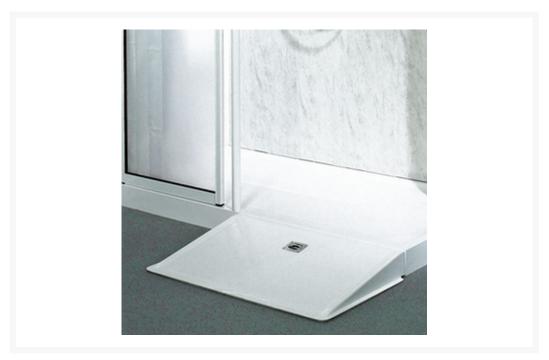

## **Description**

The AKW straight ramp is designed to suit the AKW 90mm high Sulby shower trays. Able to be removed when not in use, due to its design. Ideal for multi-user households.

Provides access for wheelchair users.

#### **Key benefits:**

- For 90mm high Sulby shower trays
- Allows easy access for all users

Made from glass reinforced plastic (GRP)
Can be removed when not in use

#### **Technical details:**

- Width (mm):770
- Actual height (mm): 85
- Depth of ramp (mm): 480