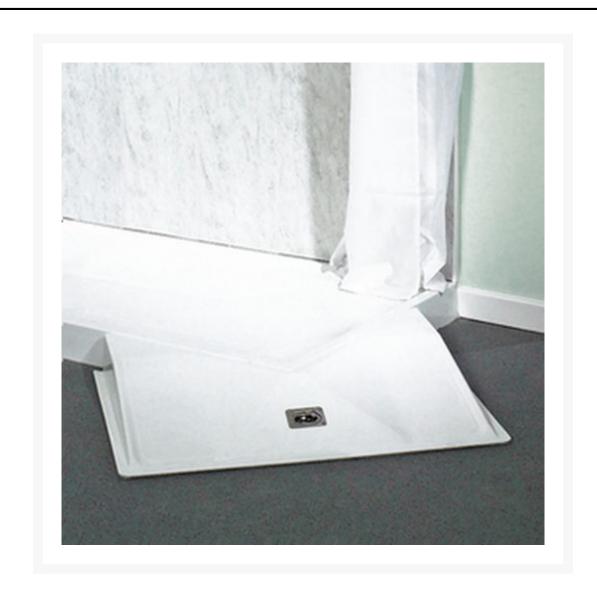

## **Description**

The AKW corner ramp is designed to suit the AKW 90mm high Sulby shower trays. Able to be removed when not in use, due to its design. Ideal for multi-user households.

Provides access for wheelchair users.

#### **Key benefits:**

- For 90mm high Sulby shower trays
- Allows easy access for all users
- Made from glass reinforced plastic (GRP)
  Can be removed when not in use

### **Compatible shower trays:**

• AKW 90mm high Sulby