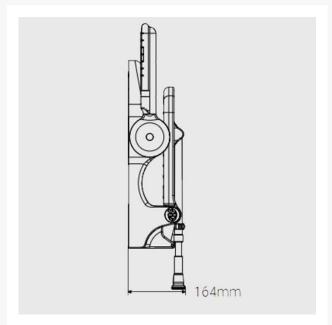

#### **Technical details:**

- Maximum load capacity (kg / Stone): 158 / 25
- Armrest colour: Mid grey
- Seat colour: Mid grey
- Back colour: Mid grey
- Projection when folded (mm): 164
- Projection of seat from wall (unfolded) (mm): 489
- Width of seat (mm): 475
- Maximum height (mm): 607
- Minimum height (mm): 482
- Materials: Rust-proof Aluminium