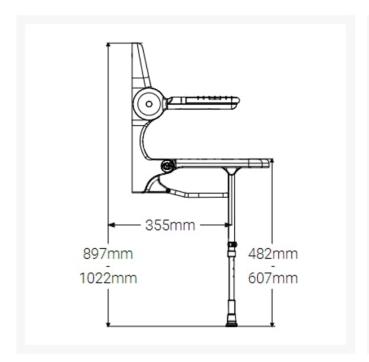

At the point of installation, seat height can be adjusted between 482mm – 607mm to maximise comfort by accommodating the clients' needs.

Can be folded away and stored against the wall when not in use.

This AKW shower seat has a maximum load capacity of 158kg / 25 Stone, wall mounted.

#### **Technical details:**

- Maximum load capacity (kg / Stone): 158 / 25
- Armrest colour: Mid grey
- Seat colour: Mid grey
- Back colour: Mid grey
- Projection when folded (mm): 164
- Projection of seat from wall (unfolded) (mm): 489
- Width of seat (mm): 475
- Maximum height (mm): 607
- Minimum height (mm): 482
- Materials: Rust-proof Aluminium