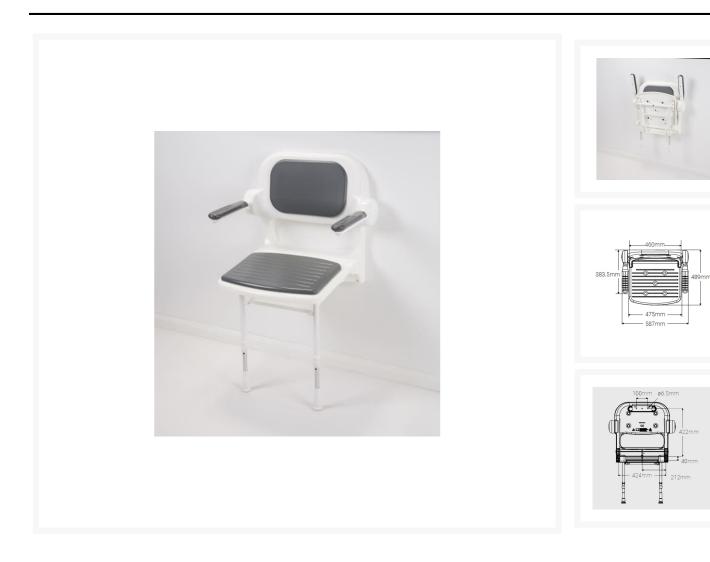

## **Description**

AKW 2000 series folding shower seat with back and arms, the white moulded shower seat has an inset padded seat, backrest and arms. Mid grey padding provides comfort and durability from rust proof aluminium, The contrasting mid grey colour aids the visually impaired.

#### **Technical details:**

- Maximum load capacity (kg / Stone): 158 / 25
- Armrest colour: Mid grey
- Seat colour: Mid grey
- Back colour: Mid grey
- Projection when folded (mm): 164
- Projection of seat from wall (unfolded) (mm): 489
- Width of seat (mm): 475
- Maximum height (mm): 607
- Minimum height (mm): 482
- Materials: Rust-proof Aluminium