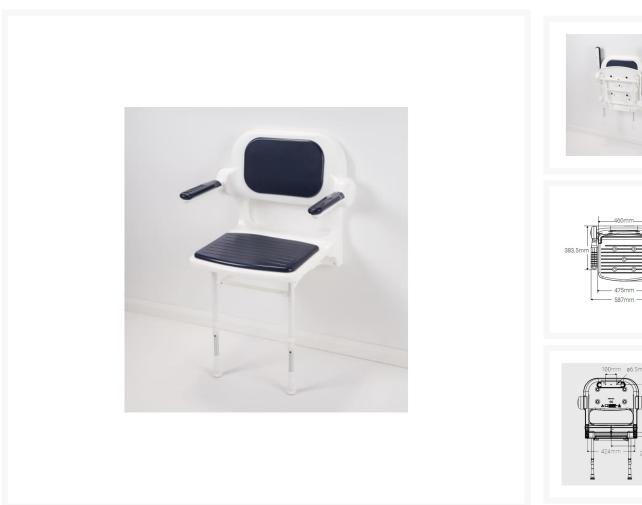

## **Description**

AKW 2000 series folding shower seat with back and arms, the white moulded shower seat has an inset padded seat, backrest and arms. Dark blue padding provides comfort and durability from rust proof aluminium, The contrasting dark blue colour aids the visually impaired.

At the point of installation, seat height can be adjusted between 482mm – 607mm to maximise comfort by accommodating the clients' needs.

Can be folded away and stored against the wall when not in use.

This AKW shower seat has a maximum load capacity of 158kg / 25 Stone, wall mounted.

#### **Key benefits:**

- Comfortable in use
- High contrasting seat aids with visual impairments
- +/- 13mm fine adjustment to support leg, allowing for gradient in floor to optimise comfort on a level seating
- Folds compactly against the wall when not in use

#### **Technical details:**

- Maximum load capacity (kg / Stone): 158 / 25
- Armrest colour: Dark blue
- Seat colour: Dark blue
- Back colour: Dark blue
- Projection when folded (mm): 164
- Projection of seat from wall (unfolded) (mm): 489
- Width of seat (mm): 475
- Maximum height (mm): 607
- Minimum height (mm): 482
- Materials: Rust-proof Aluminium