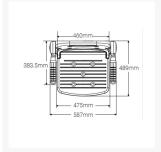

#### **Technical details:**

- Maximum load capacity (kg / Stone): 158 / 25
- Armrest colour: Dark blue
- Seat colour: Dark blue
- Back colour: Dark blue
- Projection when folded (mm): 164
- Projection of seat from wall (unfolded) (mm): 489
- Width of seat (mm): 475
- Maximum height (mm): 607
- Minimum height (mm): 482
- Materials: Rust-proof Aluminium