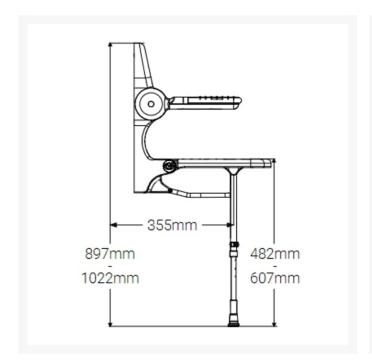

At the point of installation, seat height can be adjusted between 482mm – 607mm to maximise comfort by accommodating the clients' needs.

Can be folded away and stored against the wall when not in use.

This AKW shower seat has a maximum load capacity of 158kg / 25 Stone, wall mounted.

#### **Technical details:**

- Maximum load capacity (kg / Stone): 158 / 25
- Armrest colour: Dark blue
- Seat colour: Dark blue
- Back colour: Dark blue
- Projection when folded (mm): 164
- Projection of seat from wall (unfolded) (mm): 489
- Width of seat (mm): 475
- Maximum height (mm): 607
- Minimum height (mm): 482
- Materials: Rust-proof Aluminium