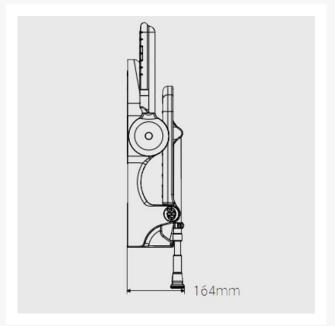

#### **Technical details:**

- Maximum load capacity (kg / Stone): 158 / 25
- Armrest colour: Dark blue
- Seat colour: Dark blue
- Back colour: Dark blue
- Projection when folded (mm): 164
- Projection of seat from wall (unfolded) (mm): 489
- Width of seat (mm): 475
- Maximum height (mm): 607
- Minimum height (mm): 482
- Materials: Rust-proof Aluminium