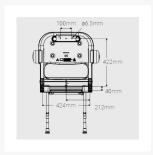

#### **Technical details:**

- Maximum load capacity (kg / Stone): 158 / 25
- Armrest colour: Dark blue
- Seat colour: Dark blue
- Back colour: Dark blue
- Projection when folded (mm): 164
- Projection of seat from wall (unfolded) (mm): 489
- Width of seat (mm): 475
- Maximum height (mm): 607
- Minimum height (mm): 482
- Materials: Rust-proof Aluminium