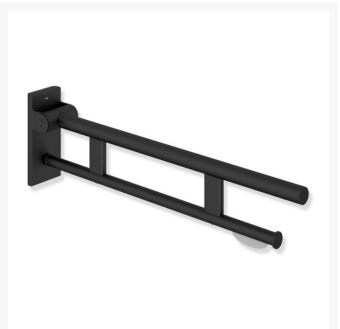

### **Key benefits:**

- Suitable for both wet and dry environments
- Friction hinge for assisted use
- Toilet roll holder
- Folding rail
- Easy installation
- Pore-free surfaces
- Doc M compliant
- Choice of five finishes / Product Code:
- - Matt Black / 900.50.10760DC
- - Powder Coated Matt White / 900.50.10760DX
- - Satin Finished / 900.50.107XA
- - Chrome Plated / 900.50.10740
- - Matt Dark Grey Pearl Mica / 900.50.10760SC