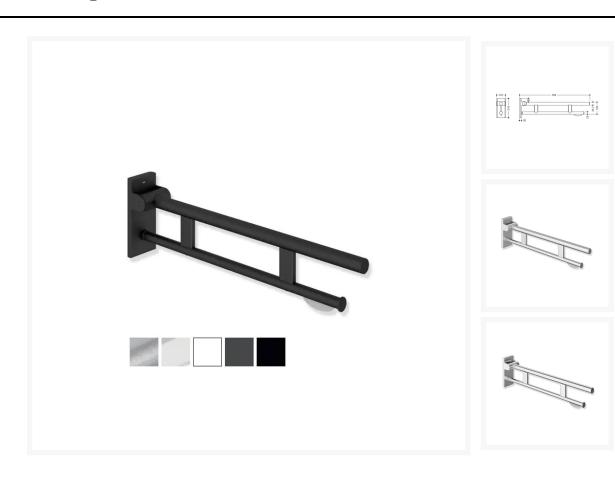

## **Description**

The HEWI, Duo Design A Hinged support rail, with two parallel round gripping levels arranged on top of each other and comes with toilet roll holder. Made of quality stainless steel. Folding support arm with a friction hinge, and 750mm projection. Fixings are concealed, creating a modern appearance. Permanently smooth and easy moving joint. With a choice of five stylish finishes.

### **Key benefits:**

- Suitable for both wet and dry environments
- Friction hinge for assisted use
- Toilet roll holder
- Folding rail
- Easy installation
- Pore-free surfaces
- Doc M compliant
- Choice of five finishes / Product Code:
- - Matt Black / 900.50.10760DC
- - Powder Coated Matt White / 900.50.10760DX
- - Satin Finished / 900.50.107XA
- - Chrome Plated / 900.50.10740
- - Matt Dark Grey Pearl Mica / 900.50.10760SC

#### **Technical details:**

- Top rail 33.7mm diameter
- Load tested to 100kg (220lb)
- Bottom rail 25mm diameter
- 750mm length
- 210mm high and 101mm wide
- Secured by fixing screw to prevent unintentional removal