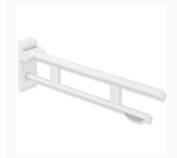

## 900.50.10760DX - 750mm Hinged Support Rail Duo Design A w/ TRH - Powder Coated Matt White

£573.50

HEWI Hinged Support rail Duo Design A with a toilet roll holder, is easily accessible for all, stylish powder coated matt white, made of stainless steel. 750mm in length, 210mm high and 101mm wide. With a loading capacity of 100kg.

## **Description**

The HEWI, Duo Design A Hinged support rail, with two parallel round gripping levels arranged on top of each other and comes with toilet roll holder. Made of quality stainless steel. Folding support arm with a friction hinge, and 750mm projection. Fixings are concealed, creating a modern appearance. Permanently smooth and easy moving joint. With a choice of five stylish finishes.

### **Key benefits:**

- Suitable for both wet and dry environments
- Friction hinge for assisted use
- Toilet roll holder
- Folding rail
- Easy installation
- Pore-free surfaces
- Doc M compliant
- Choice of five finishes / Product Code:
- - Matt Black / 900.50.10760DC
- - Powder Coated Matt White / 900.50.10760DX
- - Satin Finished / 900.50.107XA
- - Chrome Plated / 900.50.10740
- - Matt Dark Grey Pearl Mica / 900.50.10760SC