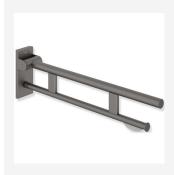

## 900.50.10760SC - 750mm Hinged Support Rail Duo Design A w/ TRH - Powder Coated Matt Dark Grey Pearl Mica

£573.50

HEWI Hinged Support rail Duo Design A with a toilet roll holder, is easily accessible for all, stylish powder coated matt dark grey pearl mica, made of stainless steel. 750mm in length, 210mm high and 101mm wide. With a loading capacity of 100kg.

## **Description**

The HEWI, Duo Design A Hinged support rail, with two parallel round gripping levels arranged on top of each other and comes with toilet roll holder. Made of quality stainless steel. Folding support arm with a friction hinge, and 750mm projection. Fixings are concealed, creating a modern appearance. Permanently smooth and easy moving joint. With a choice of five stylish finishes.

### **Key benefits:**

- Suitable for both wet and dry environments
- Friction hinge for assisted use
- Toilet roll holder
- Folding rail
- Easy installation
- Pore-free surfaces
- Doc M compliant
- Choice of five finishes / Product Code:
- - Matt Black / 900.50.10760DC
- - Powder Coated Matt White / 900.50.10760DX
- - Satin Finished / 900.50.107XA
- - Chrome Plated / 900.50.10740
- - Matt Dark Grey Pearl Mica / 900.50.10760SC