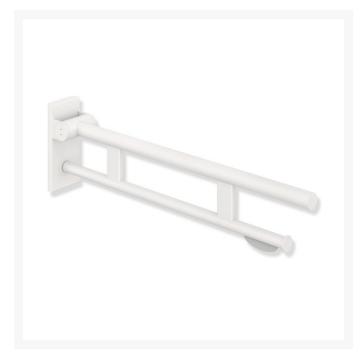

## 900.50.10760DX - 750mm Hinged Support Rail Duo Design A w/ TRH - Powder Coated Matt White

£573.50

HEWI Hinged Support rail Duo Design A with a toilet roll holder, is easily accessible for all, stylish powder coated matt white, made of stainless steel. 750mm in length, 210mm high and 101mm wide. With a loading capacity of 100kg.