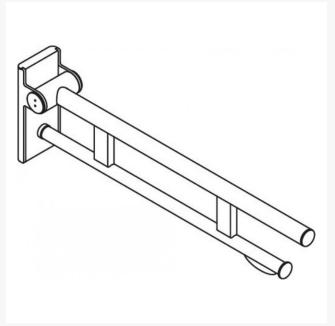

## **Description**

The HEWI, Duo Design A Hinged support rail, with two parallel round gripping levels arranged on top of each other and comes with toilet roll holder. Made of quality stainless steel. Folding support arm with a friction hinge, and 750mm projection. Fixings are concealed, creating a modern appearance. Permanently smooth and easy moving joint. With a choice of five stylish finishes.

#### **Technical details:**

- Top rail 33.7mm diameter
- Load tested to 100kg (220lb)
- Bottom rail 25mm diameter
- 750mm length
- 210mm high and 101mm wide
- Secured by fixing screw to prevent unintentional removal