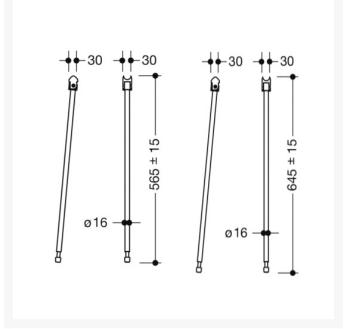

### **Optional Support Leg 565mm**

| 900.50.021XA - 565mm Length - Satin Finished                                                                                                                                                                                                                                                                                                             | £97.90                   |
|----------------------------------------------------------------------------------------------------------------------------------------------------------------------------------------------------------------------------------------------------------------------------------------------------------------------------------------------------------|--------------------------|
| HEWI Floor Support, for retrofitting on hinged support rails creating a steady anchor for all ages and abilities to be able to use. In a stylish satin finish. Made of high quality stainles steel. With a vertical length of 565mm and a mounting heig of 680mm.                                                                                        | e<br>SS                  |
| 900.50.02140 - 565mm Length - Chrome Plated  HEWI Floor Support, for retrofitting on hinged support rails creating a steady anchor for all ages and abilities to be able to use. In a stylish chrome plated finish. Made of high qualistainless steel. With a vertical length of 565mm and a mounting height of 680mm.                                   | e                        |
| 900.50.02160SC - 565mm Length - Matt Dark Grey Pearl Mica  HEWI Floor Support, for retrofitting on hinged support rails creating a steady anchor for all ages and abilities to be able to use. In a stylish powder coated matt dark grey pearl mic Made of high quality stainless steel. With a vertical length of 565mm and a mounting height of 680mm. | £145.50<br>5,<br>e<br>a. |
| 900.50.02160DC - 565mm Length - Matt Black  HEWI Floor Support, for retrofitting on hinged support rails creating a steady anchor for all ages and abilities to be able to use. In a stylish powder coated matt black finish. Made of high quality stainless steel. With a vertical length of 565mm and a mounting height of 680mm.                      | e<br>of                  |
| 900.50.02160DX - 565mm Length - Matt White  HEWI Floor Support, for retrofitting on hinged support rails creating a steady anchor for all ages and abilities to be able to use. In a stylish powder coated matt white finish. Made high quality stainless steel. With a vertical length of 565mm and a mounting height of 680mm.                         | e<br>of                  |

### **Optional Support Leg 645mm**

| 900.50.020XA - 645mm Length - Satin Finished  HEWI Floor Support, for retrofitting on hinged support rails, creating a steady anchor for all ages and abilities to be able to use. In a stylish satin finish. Made of high quality stainless steel. With a vertical length of 645mm and a mounting height of 760mm.                                  | £97.90                                                                                                                                                                                                                                                                                                                                                                                                                                                                                                                                                                                                                                                                                                                                                                                                                                                                                                                                                                                                                                                                                                                                                                                                                                                                                                                                                                                                                                                                                                         |
|------------------------------------------------------------------------------------------------------------------------------------------------------------------------------------------------------------------------------------------------------------------------------------------------------------------------------------------------------|----------------------------------------------------------------------------------------------------------------------------------------------------------------------------------------------------------------------------------------------------------------------------------------------------------------------------------------------------------------------------------------------------------------------------------------------------------------------------------------------------------------------------------------------------------------------------------------------------------------------------------------------------------------------------------------------------------------------------------------------------------------------------------------------------------------------------------------------------------------------------------------------------------------------------------------------------------------------------------------------------------------------------------------------------------------------------------------------------------------------------------------------------------------------------------------------------------------------------------------------------------------------------------------------------------------------------------------------------------------------------------------------------------------------------------------------------------------------------------------------------------------|
| 900.50.02040 - 645mm Length - Chrome Plated  HEWI Floor Support, for retrofitting on hinged support rails, in a stylish chrome plated finish. Made of high quality stainless steel. With a vertical length of 645mm and a mounting height of 760mm.                                                                                                  | £150.00                                                                                                                                                                                                                                                                                                                                                                                                                                                                                                                                                                                                                                                                                                                                                                                                                                                                                                                                                                                                                                                                                                                                                                                                                                                                                                                                                                                                                                                                                                        |
| 900.50.02060SC - 645mm Length - Matt Dark Grey Pearl Mica  HEWI Floor Support, for retrofitting on hinged support rails, creating a steady anchor for all ages and abilities to be able to use. In a stylish matt dark grey pearl mica finish. Made of high quality stainless steel. With a vertical length of 645mm and a mounting height of 760mm. | £143.30                                                                                                                                                                                                                                                                                                                                                                                                                                                                                                                                                                                                                                                                                                                                                                                                                                                                                                                                                                                                                                                                                                                                                                                                                                                                                                                                                                                                                                                                                                        |
| 900.50.02060DC - 645mm Length - Matt Black  HEWI Floor Support, for retrofitting on hinged support rails, creating a steady anchor for all ages and abilities to be able to use. In a stylish matt black finish. Made of high quality stainless steel. With a vertical length of 645mm and a mounting height of 760mm.                               | £143.30                                                                                                                                                                                                                                                                                                                                                                                                                                                                                                                                                                                                                                                                                                                                                                                                                                                                                                                                                                                                                                                                                                                                                                                                                                                                                                                                                                                                                                                                                                        |
| 900.50.02060DX - 645mm Length - Matt White  HEWI Floor Support, for retrofitting on hinged support rails, creating a steady anchor for all ages and abilities to be able to use. In a stylish powder coated matt white finish. Made of high quality stainless steel. With a vertical length of 645mm and a mounting height of 760mm.                 | £143.30                                                                                                                                                                                                                                                                                                                                                                                                                                                                                                                                                                                                                                                                                                                                                                                                                                                                                                                                                                                                                                                                                                                                                                                                                                                                                                                                                                                                                                                                                                        |
|                                                                                                                                                                                                                                                                                                                                                      | HEWI Floor Support, for retrofitting on hinged support rails, creating a steady anchor for all ages and abilities to be able to use. In a stylish satin finish. Made of high quality stainless steel. With a vertical length of 645mm and a mounting height of 760mm.  900.50.02040 - 645mm Length - Chrome Plated  HEWI Floor Support, for retrofitting on hinged support rails, in a stylish chrome plated finish. Made of high quality stainless steel. With a vertical length of 645mm and a mounting height of 760mm.  900.50.02060SC - 645mm Length - Matt Dark Grey Pearl Mica  HEWI Floor Support, for retrofitting on hinged support rails, creating a steady anchor for all ages and abilities to be able to use. In a stylish matt dark grey pearl mica finish. Made of high quality stainless steel. With a vertical length of 645mm and a mounting height of 760mm.  900.50.02060DC - 645mm Length - Matt Black  HEWI Floor Support, for retrofitting on hinged support rails, creating a steady anchor for all ages and abilities to be able to use. In a stylish matt black finish. Made of high quality stainless steel. With a vertical length of 645mm and a mounting height of 760mm.  900.50.02060DX - 645mm Length - Matt White  HEWI Floor Support, for retrofitting on hinged support rails, creating a steady anchor for all ages and abilities to be able to use. In a stylish powder coated matt white finish. Made of high quality stainless steel. With a vertical length of 645mm |

#### **Optional Floor Support:**

- Two length options: 565mm or 645mm
- Choice of five matching finishes to support rails
- Diameter of 16mm
- Height adjustment within +/- 15mm range