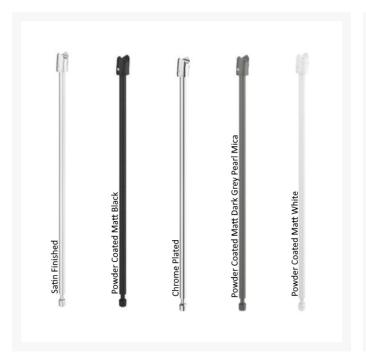

## **Description**

The HEWI, Duo Design A Hinged support rail, with two parallel round gripping levels arranged on top of each other and comes with toilet roll holder. Made of quality stainless steel. Folding support arm with a friction hinge, and 750mm projection. Fixings are concealed, creating a modern appearance. Permanently smooth and easy moving joint. With a choice of five stylish finishes.

### **Key benefits:**

- Suitable for both wet and dry environments
- Friction hinge for assisted use
- Toilet roll holder
- Folding rail
- Easy installation
- Pore-free surfaces
- Doc M compliant
- Choice of five finishes / Product Code:
- - Matt Black / 900.50.10760DC
- - Powder Coated Matt White / 900.50.10760DX
- - Satin Finished / 900.50.107XA
- - Chrome Plated / 900.50.10740
- - Matt Dark Grey Pearl Mica / 900.50.10760SC