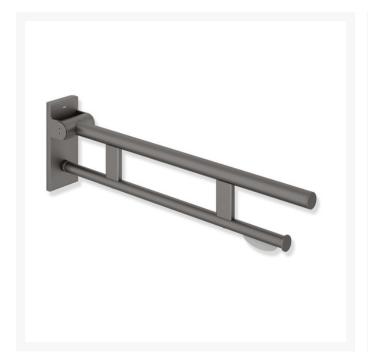

## 900.50.10760SC - 750mm Hinged Support Rail Duo Design A w/ TRH - Powder Coated Matt Dark Grey Pearl Mica

£573.50

HEWI Hinged Support rail Duo Design A with a toilet roll holder, is easily accessible for all, stylish powder coated matt dark grey pearl mica, made of stainless steel. 750mm in length, 210mm high and 101mm wide. With a loading capacity of 100kg.