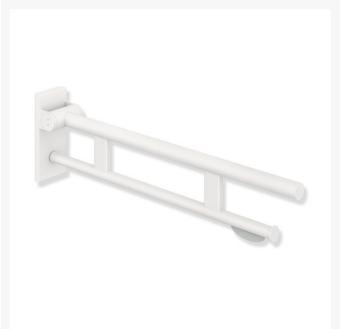

## 900.50.10960DX - 900mm Hinged Support Rail Duo Design A w/ TRH - Powder Coated Matt White

£612.60

HEWI Hinged Support rail Duo Design A with a toilet roll holder, is easily accessible for all, stylish powder coated matt white finish, made of stainless steel. 900mm in length, 210mm high and 101mm wide. With a loading capacity of 100kg.