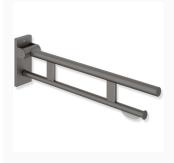

## 900.50.10960SC - 900mm Hinged Support Rail Duo Design A w/ TRH - Powder Coated Matt Dark Grey Pearl Mica

£612.60

HEWI Hinged Support rail Duo Design A with a toilet roll holder, is easily accessible for all, stylish powder coated matt dark grey pearl mica finish, made of stainless steel. 900mm in length, 210mm high and 101mm wide. With a loading capacity of 100kg.

## **Description**

The HEWI, Duo Design A Hinged support rail, with two parallel round gripping levels arranged on top of each other and comes with toilet roll holder. Made of quality stainless steel. Folding support arm with a friction hinge, and 900mm projection. Fixings are concealed, creating a modern appearance. Permanently smooth and easy moving joint. With a choice of five stylish finishes.