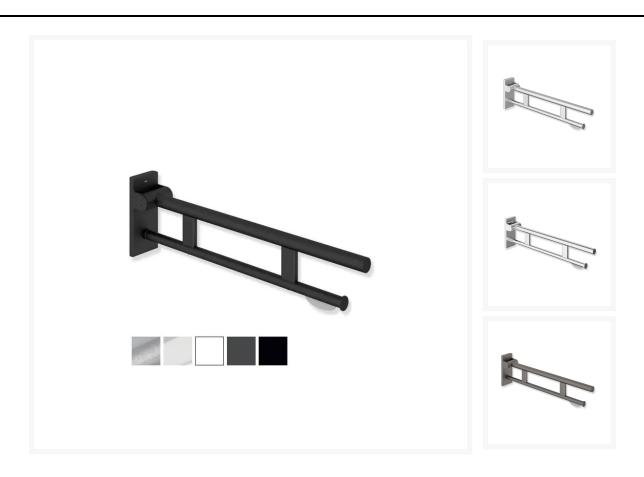

# HEWI System 900 -900mm Hinged Support Rail Duo Design A, w/ TRH & OPT Leg - Choice of Finish

From: To: £535.56 £1,124.64

Inc. VAT

Product Code: 900.50.109

## **Product Images**

## **Description**

The HEWI, Duo Design A Hinged support rail, with two parallel round gripping levels arranged on top of each other and comes with toilet roll holder. Made of quality stainless steel. Folding support arm with a friction hinge, and 900mm projection. Fixings are concealed, creating a modern appearance. Permanently smooth and easy moving joint. With a choice of five stylish finishes.

### **Key benefits:**

- Suitable for both wet and dry environments
- Friction hinge for assisted use
- Toilet roll holder
- Folding rail
- Easy installation
- Pore-free surfaces
- Doc M compliant
- Choice of five finishes / Product Code:
- - Matt Black / 900.50.10960DC
- - Powder Coated Matt White / 900.50.10960DX
- - Satin Finished / 900.50.109XA
- Chrome Plated / 900.50.10940
- - Matt Dark Grey Pearl Mica / 900.50.10960SC