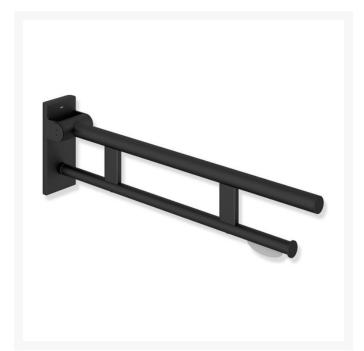

### 900.50.10960DC - 900mm Hinged Support Rail Duo Design A w/ TRH - Matt Black

£612.60

HEWI Hinged Support rail Duo Design A with a toilet roll holder, is easily accessible for all, stylish powder coated matt black finish, made of stainless steel. 900mm in length, 210mm high and 101mm wide. With a loading capacity of 100kg.