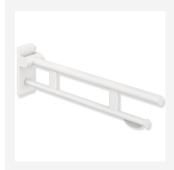

## 900.50.10960DX - 900mm Hinged Support Rail Duo Design A w/ TRH - Powder Coated Matt White

£612.60

HEWI Hinged Support rail Duo Design A with a toilet roll holder, is easily accessible for all, stylish powder coated matt white finish, made of stainless steel. 900mm in length, 210mm high and 101mm wide. With a loading capacity of 100kg.

## **Description**

The HEWI, Duo Design A Hinged support rail, with two parallel round gripping levels arranged on top of each other and comes with toilet roll holder. Made of quality stainless steel. Folding support arm with a friction hinge, and 900mm projection. Fixings are concealed, creating a modern appearance. Permanently smooth and easy moving joint. With a choice of five stylish finishes.