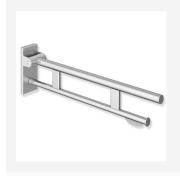

## **Description**

The HEWI, Duo Design A Hinged support rail, with two parallel round gripping levels arranged on top of each other and comes with toilet roll holder. Made of quality stainless steel. Folding support arm with a friction hinge, and 900mm projection. Fixings are concealed, creating a modern appearance. Permanently smooth and easy moving joint. With a choice of five stylish finishes.

### **Key benefits:**

- Suitable for both wet and dry environments
- Friction hinge for assisted use
- Toilet roll holder
- Folding rail
- Easy installation
- Pore-free surfaces
- Doc M compliant
- Choice of five finishes / Product Code:
- - Matt Black / 900.50.10960DC
- - Powder Coated Matt White / 900.50.10960DX
- - Satin Finished / 900.50.109XA
- Chrome Plated / 900.50.10940
- - Matt Dark Grey Pearl Mica / 900.50.10960SC

#### **Technical details:**

- Top rail 33.7mm diameter
- Load tested to 100kg (220lb)
- Bottom rail 25mm diameter
- 900mm length
- 210mm high and 101mm wide
- Secured by fixing screw to prevent unintentional removal