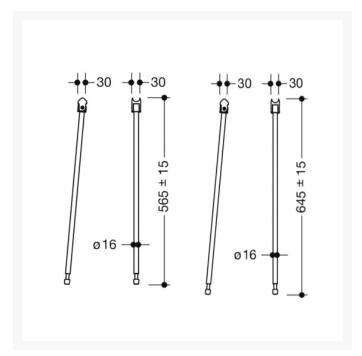

### **Optional Support Leg 565mm**

| 900.50.021XA - 565mm Length - Satin Finished                                                                                                                                                                                                                                                                                                             | £97.90                   |
|----------------------------------------------------------------------------------------------------------------------------------------------------------------------------------------------------------------------------------------------------------------------------------------------------------------------------------------------------------|--------------------------|
| HEWI Floor Support, for retrofitting on hinged support rails creating a steady anchor for all ages and abilities to be able to use. In a stylish satin finish. Made of high quality stainles steel. With a vertical length of 565mm and a mounting heig of 680mm.                                                                                        | e<br>SS                  |
| 900.50.02140 - 565mm Length - Chrome Plated  HEWI Floor Support, for retrofitting on hinged support rails creating a steady anchor for all ages and abilities to be able to use. In a stylish chrome plated finish. Made of high qualistainless steel. With a vertical length of 565mm and a mounting height of 680mm.                                   | e                        |
| 900.50.02160SC - 565mm Length - Matt Dark Grey Pearl Mica  HEWI Floor Support, for retrofitting on hinged support rails creating a steady anchor for all ages and abilities to be able to use. In a stylish powder coated matt dark grey pearl mic Made of high quality stainless steel. With a vertical length of 565mm and a mounting height of 680mm. | £145.50<br>5,<br>e<br>a. |
| 900.50.02160DC - 565mm Length - Matt Black  HEWI Floor Support, for retrofitting on hinged support rails creating a steady anchor for all ages and abilities to be able to use. In a stylish powder coated matt black finish. Made of high quality stainless steel. With a vertical length of 565mm and a mounting height of 680mm.                      | e<br>of                  |
| 900.50.02160DX - 565mm Length - Matt White  HEWI Floor Support, for retrofitting on hinged support rails creating a steady anchor for all ages and abilities to be able to use. In a stylish powder coated matt white finish. Made high quality stainless steel. With a vertical length of 565mm and a mounting height of 680mm.                         | e<br>of                  |

### **Optional Support Leg 645mm**

| 900.50.020XA - 645mm Length - Satin Finished  HEWI Floor Support, for retrofitting on hinged support rails, creating a steady anchor for all ages and abilities to be able to use. In a stylish satin finish. Made of high quality stainless steel. With a vertical length of 645mm and a mounting height of 760mm.                                  | £97.90                                                                                                                                                                                                                                                                                                                                                                                                                                                                                                                                                                                                                                                                                                                                                                                                                                                                                                                                                                                                                                                                                                                                                                                                                                                                                                                                                                                                                                                                                                         |
|------------------------------------------------------------------------------------------------------------------------------------------------------------------------------------------------------------------------------------------------------------------------------------------------------------------------------------------------------|----------------------------------------------------------------------------------------------------------------------------------------------------------------------------------------------------------------------------------------------------------------------------------------------------------------------------------------------------------------------------------------------------------------------------------------------------------------------------------------------------------------------------------------------------------------------------------------------------------------------------------------------------------------------------------------------------------------------------------------------------------------------------------------------------------------------------------------------------------------------------------------------------------------------------------------------------------------------------------------------------------------------------------------------------------------------------------------------------------------------------------------------------------------------------------------------------------------------------------------------------------------------------------------------------------------------------------------------------------------------------------------------------------------------------------------------------------------------------------------------------------------|
| 900.50.02040 - 645mm Length - Chrome Plated  HEWI Floor Support, for retrofitting on hinged support rails, in a stylish chrome plated finish. Made of high quality stainless steel. With a vertical length of 645mm and a mounting height of 760mm.                                                                                                  | £150.00                                                                                                                                                                                                                                                                                                                                                                                                                                                                                                                                                                                                                                                                                                                                                                                                                                                                                                                                                                                                                                                                                                                                                                                                                                                                                                                                                                                                                                                                                                        |
| 900.50.02060SC - 645mm Length - Matt Dark Grey Pearl Mica  HEWI Floor Support, for retrofitting on hinged support rails, creating a steady anchor for all ages and abilities to be able to use. In a stylish matt dark grey pearl mica finish. Made of high quality stainless steel. With a vertical length of 645mm and a mounting height of 760mm. | £143.30                                                                                                                                                                                                                                                                                                                                                                                                                                                                                                                                                                                                                                                                                                                                                                                                                                                                                                                                                                                                                                                                                                                                                                                                                                                                                                                                                                                                                                                                                                        |
| 900.50.02060DC - 645mm Length - Matt Black  HEWI Floor Support, for retrofitting on hinged support rails, creating a steady anchor for all ages and abilities to be able to use. In a stylish matt black finish. Made of high quality stainless steel. With a vertical length of 645mm and a mounting height of 760mm.                               | £143.30                                                                                                                                                                                                                                                                                                                                                                                                                                                                                                                                                                                                                                                                                                                                                                                                                                                                                                                                                                                                                                                                                                                                                                                                                                                                                                                                                                                                                                                                                                        |
| 900.50.02060DX - 645mm Length - Matt White  HEWI Floor Support, for retrofitting on hinged support rails, creating a steady anchor for all ages and abilities to be able to use. In a stylish powder coated matt white finish. Made of high quality stainless steel. With a vertical length of 645mm and a mounting height of 760mm.                 | £143.30                                                                                                                                                                                                                                                                                                                                                                                                                                                                                                                                                                                                                                                                                                                                                                                                                                                                                                                                                                                                                                                                                                                                                                                                                                                                                                                                                                                                                                                                                                        |
|                                                                                                                                                                                                                                                                                                                                                      | HEWI Floor Support, for retrofitting on hinged support rails, creating a steady anchor for all ages and abilities to be able to use. In a stylish satin finish. Made of high quality stainless steel. With a vertical length of 645mm and a mounting height of 760mm.  900.50.02040 - 645mm Length - Chrome Plated  HEWI Floor Support, for retrofitting on hinged support rails, in a stylish chrome plated finish. Made of high quality stainless steel. With a vertical length of 645mm and a mounting height of 760mm.  900.50.02060SC - 645mm Length - Matt Dark Grey Pearl Mica  HEWI Floor Support, for retrofitting on hinged support rails, creating a steady anchor for all ages and abilities to be able to use. In a stylish matt dark grey pearl mica finish. Made of high quality stainless steel. With a vertical length of 645mm and a mounting height of 760mm.  900.50.02060DC - 645mm Length - Matt Black  HEWI Floor Support, for retrofitting on hinged support rails, creating a steady anchor for all ages and abilities to be able to use. In a stylish matt black finish. Made of high quality stainless steel. With a vertical length of 645mm and a mounting height of 760mm.  900.50.02060DX - 645mm Length - Matt White  HEWI Floor Support, for retrofitting on hinged support rails, creating a steady anchor for all ages and abilities to be able to use. In a stylish powder coated matt white finish. Made of high quality stainless steel. With a vertical length of 645mm |

### **Optional Floor Support:**

- Two length options: 565mm or 645mm
- Choice of five matching finishes to support rails
- Diameter of 16mm
- Height adjustment within +/- 15mm range