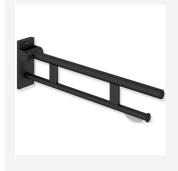

### 900.50.10960DC - 900mm Hinged Support Rail Duo Design A w/ TRH - Matt Black

£612.60

HEWI Hinged Support rail Duo Design A with a toilet roll holder, is easily accessible for all, stylish powder coated matt black finish, made of stainless steel. 900mm in length, 210mm high and 101mm wide. With a loading capacity of 100kg.

## **Description**

The HEWI, Duo Design A Hinged support rail, with two parallel round gripping levels arranged on top of each other and comes with toilet roll holder. Made of quality stainless steel. Folding support arm with a friction hinge, and 900mm projection. Fixings are concealed, creating a modern appearance. Permanently smooth and easy moving joint. With a choice of five stylish finishes.