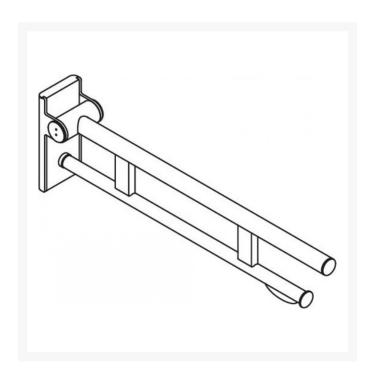

## **Description**

The HEWI, Duo Design A Hinged support rail, with two parallel round gripping levels arranged on top of each other and comes with toilet roll holder. Made of quality stainless steel. Folding support arm with a friction hinge, and 900mm projection. Fixings are concealed, creating a modern appearance. Permanently smooth and easy moving joint. With a choice of five stylish finishes.

### **Key benefits:**

- Suitable for both wet and dry environments
- Friction hinge for assisted use
- Toilet roll holder
- Folding rail
- Easy installation
- Pore-free surfaces
- Doc M compliant
- Choice of five finishes / Product Code:
- - Matt Black / 900.50.10960DC
- - Powder Coated Matt White / 900.50.10960DX
- - Satin Finished / 900.50.109XA
- Chrome Plated / 900.50.10940
- - Matt Dark Grey Pearl Mica / 900.50.10960SC

#### **Technical details:**

- Top rail 33.7mm diameter
- Load tested to 100kg (220lb)
- Bottom rail 25mm diameter
- 900mm length
- 210mm high and 101mm wide
- Secured by fixing screw to prevent unintentional removal