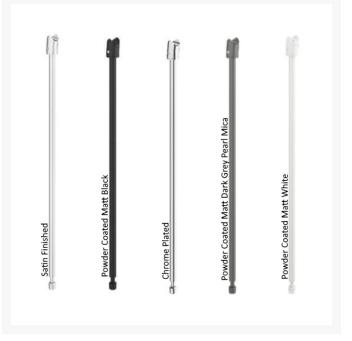

### **Product Options**

#### Product Code / Length (mm) / Finish

## 900.50.109XA - 900mm Hinged Support Rail Duo Design A w/ TRH - Satin Finish

£446.30

HEWI Hinged Support rail Duo Design A with a toilet roll holder, is easily accessible for all, stylish satin finish, made of stainless steel. 900mm in length, 210mm high and 101mm wide. With a loading capacity of 100kg.

## 900.50.10940 - 900mm Hinged Support Rail Duo Design A w/ TRH - Chrome Plated

£637.20

HEWI Hinged Support rail Duo Design A with a toilet roll holder, is easily accessible for all, stylish chrome plated finish, made of stainless steel. 900mm in length, 210mm high and 101mm wide. With a loading capacity of 100kg.

## 900.50.10960DX - 900mm Hinged Support Rail Duo Design A w/ TRH - Powder Coated Matt White

£612.60

HEWI Hinged Support rail Duo Design A with a toilet roll holder, is easily accessible for all, stylish powder coated matt white finish, made of stainless steel. 900mm in length, 210mm high and 101mm wide. With a loading capacity of 100kg.

## 900.50.10960SC - 900mm Hinged Support Rail Duo Design A w/ TRH - Powder Coated Matt Dark Grey Pearl Mica

£612.60

HEWI Hinged Support rail Duo Design A with a toilet roll holder, is easily accessible for all, stylish powder coated matt dark grey pearl mica finish, made of stainless steel. 900mm in length, 210mm high and 101mm wide. With a loading capacity of 100kg.

### 900.50.10960DC - 900mm Hinged Support Rail Duo Design A w/ TRH - Matt Black

£612.60

HEWI Hinged Support rail Duo Design A with a toilet roll holder, is easily accessible for all, stylish powder coated matt black finish, made of stainless steel. 900mm in length, 210mm high and 101mm wide. With a loading capacity of 100kg.