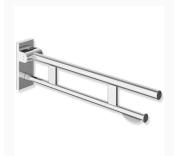

## **Description**

The HEWI, Duo Design A Hinged support rail, with two parallel round gripping levels arranged on top of each other and comes with toilet roll holder. Made of quality stainless steel. Folding support arm with a friction hinge, and 900mm projection. Fixings are concealed, creating a modern appearance. Permanently smooth and easy moving joint. With a choice of five stylish finishes.

### **Key benefits:**

- Suitable for both wet and dry environments
- Friction hinge for assisted use
- Toilet roll holder
- Folding rail
- Easy installation
- Pore-free surfaces
- Doc M compliant
- Choice of five finishes / Product Code:
- - Matt Black / 900.50.10960DC
- - Powder Coated Matt White / 900.50.10960DX
- - Satin Finished / 900.50.109XA
- Chrome Plated / 900.50.10940
- - Matt Dark Grey Pearl Mica / 900.50.10960SC

#### **Technical details:**

- Top rail 33.7mm diameter
- Load tested to 100kg (220lb)
- Bottom rail 25mm diameter
- 900mm length
- 210mm high and 101mm wide
- Secured by fixing screw to prevent unintentional removal