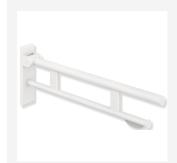

## 900.50.16460DX - 750mm Hinged Support Rail Duo, TRH - Design B - Powder Coated Matt White

£502.00

HEWI Hinged Support rail Duo Design B with toilet roll holder, is easily accessible for all, stylish powder coated matt white, made of stainless steel. 750mm in length, 256mm high and 75mm wide. With a weight capacity of 100kg.

### **Description**

The HEWI, Duo Design B Hinged support rail, with two parallel round gripping levels arranged on top of each other, made of quality stainless steel. Folding support arm with a friction hinge, and 750mm projection. Fixings are concealed, creating a modern appearance. Permanently smooth and easy moving joint. With a choice of five stylish finishes.