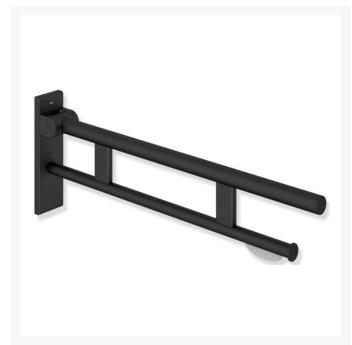

## 900.50.16460DC - 750mm Hinged Support Rail Duo, TRH - Design B - Matt Black

£502.00

HEWI Hinged Support rail Duo Design B with toilet roll holder, is easily accessible for all, stylish powder coated matt black, made of stainless steel. 750mm in length, 256mm high and 75mm wide. With a weight capacity of 100kg.

#### **Key benefits:**

- Suitable for both wet and dry environments
- Friction hinge for assisted use
- Folding rail
- Easy installation
- Pore-free surfaces
- Doc M compliant
- Choice of five finishes / Product Code:
- - Matt Black / 900.50.16460DC
- Powder Coated Matt White / 900.50.16460DX
- - Satin Finished / 900.50.164XA
- - Chrome Plated / 900.50.16440
- - Matt Dark Grey Pearl Mica / 900.50.16460SC