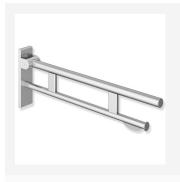

### **Description**

The HEWI, Duo Design B Hinged support rail, with two parallel round gripping levels arranged on top of each other, made of quality stainless steel. Folding support arm with a friction hinge, and 750mm projection. Fixings are concealed, creating a modern appearance. Permanently smooth and easy moving joint. With a choice of five stylish finishes.

#### **Technical details:**

- Top rail 33.7mm diameter
- Load tested to 100kg (220lb)
- Bottom rail 25mm diameter
- 750mm length
- 256mm high and 75mm wide
- Secured by fixing screw to prevent unintentional removal