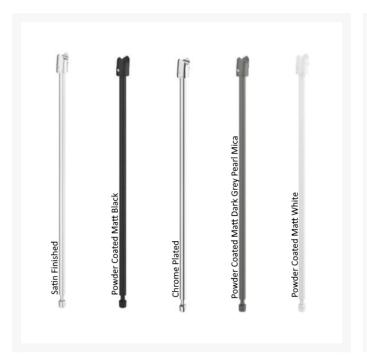

#### **Key benefits:**

- Suitable for both wet and dry environments
- Friction hinge for assisted use
- Folding rail
- Easy installation
- Pore-free surfaces
- Doc M compliant
- Choice of five finishes / Product Code:
- - Matt Black / 900.50.16460DC
- Powder Coated Matt White / 900.50.16460DX
- - Satin Finished / 900.50.164XA
- - Chrome Plated / 900.50.16440
- - Matt Dark Grey Pearl Mica / 900.50.16460SC