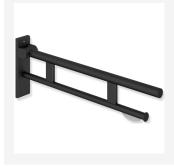

## 900.50.16460DC - 750mm Hinged Support Rail Duo, TRH - Design B - Matt Black

£502.00

HEWI Hinged Support rail Duo Design B with toilet roll holder, is easily accessible for all, stylish powder coated matt black, made of stainless steel. 750mm in length, 256mm high and 75mm wide. With a weight capacity of 100kg.

### **Description**

The HEWI, Duo Design B Hinged support rail, with two parallel round gripping levels arranged on top of each other, made of quality stainless steel. Folding support arm with a friction hinge, and 750mm projection. Fixings are concealed, creating a modern appearance. Permanently smooth and easy moving joint. With a choice of five stylish finishes.