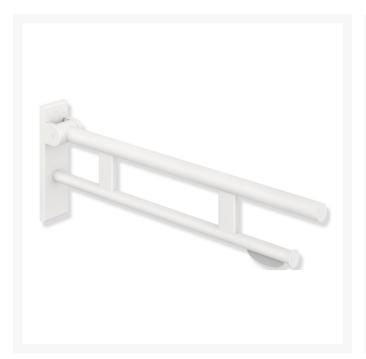

## 900.50.16460DX - 750mm Hinged Support Rail Duo, TRH - Design B - Powder Coated Matt White

£502.00

HEWI Hinged Support rail Duo Design B with toilet roll holder, is easily accessible for all, stylish powder coated matt white, made of stainless steel. 750mm in length, 256mm high and 75mm wide. With a weight capacity of 100kg.

#### **Key benefits:**

- Suitable for both wet and dry environments
- Friction hinge for assisted use
- Folding rail
- Easy installation
- Pore-free surfaces
- Doc M compliant
- Choice of five finishes / Product Code:
- - Matt Black / 900.50.16460DC
- Powder Coated Matt White / 900.50.16460DX
- - Satin Finished / 900.50.164XA
- - Chrome Plated / 900.50.16440
- - Matt Dark Grey Pearl Mica / 900.50.16460SC