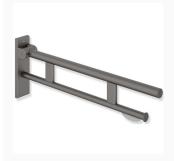

## 900.50.16460SC - 750mm Hinged Support Rail Duo, TRH - Design B - Powder Coated Matt Dark Grey Pearl Mica

£502.00

HEWI Hinged Support rail Duo Design B with toilet roll holder, is easily accessible for all, stylish powder coated matt dark grey pearl mica, made of stainless steel. 750mm in length, 256mm high and 75mm wide. With a weight capacity of 100kg.

### **Description**

The HEWI, Duo Design B Hinged support rail, with two parallel round gripping levels arranged on top of each other, made of quality stainless steel. Folding support arm with a friction hinge, and 750mm projection. Fixings are concealed, creating a modern appearance. Permanently smooth and easy moving joint. With a choice of five stylish finishes.