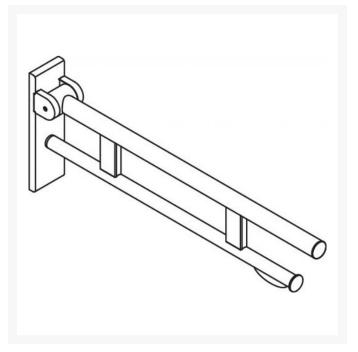

### **Description**

The HEWI, Duo Design B Hinged support rail, with two parallel round gripping levels arranged on top of each other, made of quality stainless steel. Folding support arm with a friction hinge, and 750mm projection. Fixings are concealed, creating a modern appearance. Permanently smooth and easy moving joint. With a choice of five stylish finishes.

#### **Technical details:**

- Top rail 33.7mm diameter
- Load tested to 100kg (220lb)
- Bottom rail 25mm diameter
- 750mm length
- 256mm high and 75mm wide
- Secured by fixing screw to prevent unintentional removal