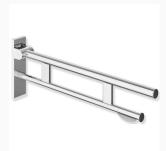

## 900.50.16440 - 750mm Hinged Support Rail Duo, TRH - Design B - Chrome Plated

£520.60

HEWI Hinged Support rail Duo Design B with toilet roll holder, is easily accessible for all, stylish chrome plated, made of stainless steel. 750mm in length, 256mm high and 75mm wide. With a weight capacity of 100kg.

### **Description**

The HEWI, Duo Design B Hinged support rail, with two parallel round gripping levels arranged on top of each other, made of quality stainless steel. Folding support arm with a friction hinge, and 750mm projection. Fixings are concealed, creating a modern appearance. Permanently smooth and easy moving joint. With a choice of five stylish finishes.