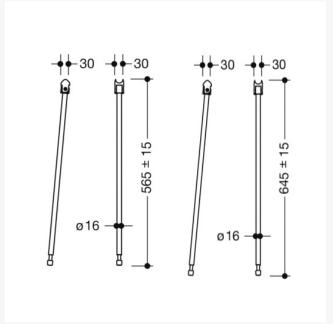

### **Optional Support Leg 565mm**

| 900.50.021XA - 565mm Length - Satin Finished                                                                                                                                                                                                                                                                                                             | £97.90                   |
|----------------------------------------------------------------------------------------------------------------------------------------------------------------------------------------------------------------------------------------------------------------------------------------------------------------------------------------------------------|--------------------------|
| HEWI Floor Support, for retrofitting on hinged support rails creating a steady anchor for all ages and abilities to be able to use. In a stylish satin finish. Made of high quality stainles steel. With a vertical length of 565mm and a mounting heig of 680mm.                                                                                        | e<br>SS                  |
| 900.50.02140 - 565mm Length - Chrome Plated  HEWI Floor Support, for retrofitting on hinged support rails creating a steady anchor for all ages and abilities to be able to use. In a stylish chrome plated finish. Made of high qualistainless steel. With a vertical length of 565mm and a mounting height of 680mm.                                   | e                        |
| 900.50.02160SC - 565mm Length - Matt Dark Grey Pearl Mica  HEWI Floor Support, for retrofitting on hinged support rails creating a steady anchor for all ages and abilities to be able to use. In a stylish powder coated matt dark grey pearl mic Made of high quality stainless steel. With a vertical length of 565mm and a mounting height of 680mm. | £145.50<br>5,<br>e<br>a. |
| 900.50.02160DC - 565mm Length - Matt Black  HEWI Floor Support, for retrofitting on hinged support rails creating a steady anchor for all ages and abilities to be able to use. In a stylish powder coated matt black finish. Made of high quality stainless steel. With a vertical length of 565mm and a mounting height of 680mm.                      | e<br>of                  |
| 900.50.02160DX - 565mm Length - Matt White  HEWI Floor Support, for retrofitting on hinged support rails creating a steady anchor for all ages and abilities to be able to use. In a stylish powder coated matt white finish. Made high quality stainless steel. With a vertical length of 565mm and a mounting height of 680mm.                         | e<br>of                  |

### **Optional Support Leg 645mm**

| 900.50.020XA - 645mm Length - Satin Finished  HEWI Floor Support, for retrofitting on hinged support rails, creating a steady anchor for all ages and abilities to be able to use. In a stylish satin finish. Made of high quality stainless steel. With a vertical length of 645mm and a mounting height of 760mm.                                  | £97.90                                                                                                                                                                                                                                                                                                                                                                                                                                                                                                                                                                                                                                                                                                                                                                                                                                                                                                                                                                                                                                                                                                                                                                                                                                                                                                                                                                                                                                                                                                         |
|------------------------------------------------------------------------------------------------------------------------------------------------------------------------------------------------------------------------------------------------------------------------------------------------------------------------------------------------------|----------------------------------------------------------------------------------------------------------------------------------------------------------------------------------------------------------------------------------------------------------------------------------------------------------------------------------------------------------------------------------------------------------------------------------------------------------------------------------------------------------------------------------------------------------------------------------------------------------------------------------------------------------------------------------------------------------------------------------------------------------------------------------------------------------------------------------------------------------------------------------------------------------------------------------------------------------------------------------------------------------------------------------------------------------------------------------------------------------------------------------------------------------------------------------------------------------------------------------------------------------------------------------------------------------------------------------------------------------------------------------------------------------------------------------------------------------------------------------------------------------------|
| 900.50.02040 - 645mm Length - Chrome Plated  HEWI Floor Support, for retrofitting on hinged support rails, in a stylish chrome plated finish. Made of high quality stainless steel. With a vertical length of 645mm and a mounting height of 760mm.                                                                                                  | £150.00                                                                                                                                                                                                                                                                                                                                                                                                                                                                                                                                                                                                                                                                                                                                                                                                                                                                                                                                                                                                                                                                                                                                                                                                                                                                                                                                                                                                                                                                                                        |
| 900.50.02060SC - 645mm Length - Matt Dark Grey Pearl Mica  HEWI Floor Support, for retrofitting on hinged support rails, creating a steady anchor for all ages and abilities to be able to use. In a stylish matt dark grey pearl mica finish. Made of high quality stainless steel. With a vertical length of 645mm and a mounting height of 760mm. | £143.30                                                                                                                                                                                                                                                                                                                                                                                                                                                                                                                                                                                                                                                                                                                                                                                                                                                                                                                                                                                                                                                                                                                                                                                                                                                                                                                                                                                                                                                                                                        |
| 900.50.02060DC - 645mm Length - Matt Black  HEWI Floor Support, for retrofitting on hinged support rails, creating a steady anchor for all ages and abilities to be able to use. In a stylish matt black finish. Made of high quality stainless steel. With a vertical length of 645mm and a mounting height of 760mm.                               | £143.30                                                                                                                                                                                                                                                                                                                                                                                                                                                                                                                                                                                                                                                                                                                                                                                                                                                                                                                                                                                                                                                                                                                                                                                                                                                                                                                                                                                                                                                                                                        |
| 900.50.02060DX - 645mm Length - Matt White  HEWI Floor Support, for retrofitting on hinged support rails, creating a steady anchor for all ages and abilities to be able to use. In a stylish powder coated matt white finish. Made of high quality stainless steel. With a vertical length of 645mm and a mounting height of 760mm.                 | £143.30                                                                                                                                                                                                                                                                                                                                                                                                                                                                                                                                                                                                                                                                                                                                                                                                                                                                                                                                                                                                                                                                                                                                                                                                                                                                                                                                                                                                                                                                                                        |
|                                                                                                                                                                                                                                                                                                                                                      | HEWI Floor Support, for retrofitting on hinged support rails, creating a steady anchor for all ages and abilities to be able to use. In a stylish satin finish. Made of high quality stainless steel. With a vertical length of 645mm and a mounting height of 760mm.  900.50.02040 - 645mm Length - Chrome Plated  HEWI Floor Support, for retrofitting on hinged support rails, in a stylish chrome plated finish. Made of high quality stainless steel. With a vertical length of 645mm and a mounting height of 760mm.  900.50.02060SC - 645mm Length - Matt Dark Grey Pearl Mica  HEWI Floor Support, for retrofitting on hinged support rails, creating a steady anchor for all ages and abilities to be able to use. In a stylish matt dark grey pearl mica finish. Made of high quality stainless steel. With a vertical length of 645mm and a mounting height of 760mm.  900.50.02060DC - 645mm Length - Matt Black  HEWI Floor Support, for retrofitting on hinged support rails, creating a steady anchor for all ages and abilities to be able to use. In a stylish matt black finish. Made of high quality stainless steel. With a vertical length of 645mm and a mounting height of 760mm.  900.50.02060DX - 645mm Length - Matt White  HEWI Floor Support, for retrofitting on hinged support rails, creating a steady anchor for all ages and abilities to be able to use. In a stylish powder coated matt white finish. Made of high quality stainless steel. With a vertical length of 645mm |

#### **Optional Floor Support:**

- Two length options: 565mm or 645mm
- Choice of five matching finishes to support rails
- Diameter of 16mm
- Height adjustment within +/- 15mm range