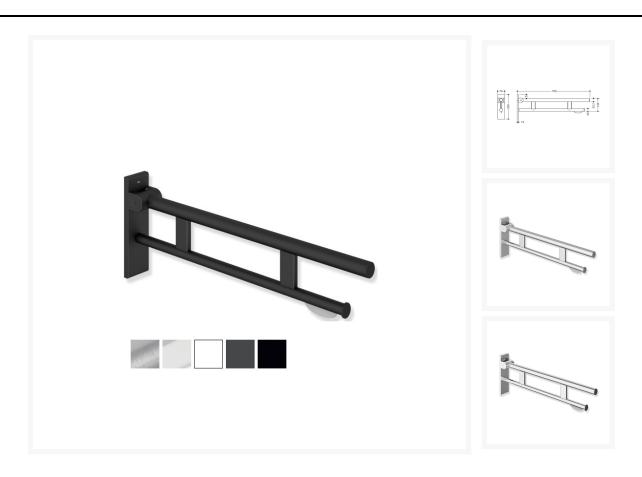

# HEWI System 900 -750mm Hinged Support Rail Duo Design B, w/ TRH & OPT Leg - Choice of Finish

From: To: £422.76 £984.72

Inc. VAT

Product Code: 900.50.164

## **Product Images**

### **Description**

The HEWI, Duo Design B Hinged support rail, with two parallel round gripping levels arranged on top of each other, made of quality stainless steel. Folding support arm with a friction hinge, and 750mm projection. Fixings are concealed, creating a modern appearance. Permanently smooth and easy moving joint. With a choice of five stylish finishes.

#### **Technical details:**

- Top rail 33.7mm diameter
- Load tested to 100kg (220lb)
- Bottom rail 25mm diameter
- 750mm length
- 256mm high and 75mm wide
- Secured by fixing screw to prevent unintentional removal