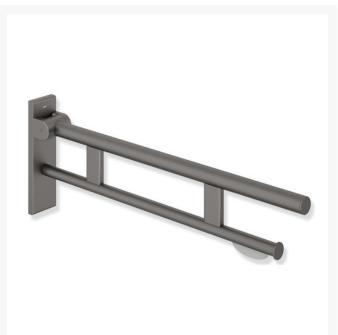

## 900.50.16460SC - 750mm Hinged Support Rail Duo, TRH - Design B - Powder Coated Matt Dark Grey Pearl Mica

£502.00

HEWI Hinged Support rail Duo Design B with toilet roll holder, is easily accessible for all, stylish powder coated matt dark grey pearl mica, made of stainless steel. 750mm in length, 256mm high and 75mm wide. With a weight capacity of 100kg.

#### **Key benefits:**

- Suitable for both wet and dry environments
- Friction hinge for assisted use
- Folding rail
- Easy installation
- Pore-free surfaces
- Doc M compliant
- Choice of five finishes / Product Code:
- - Matt Black / 900.50.16460DC
- Powder Coated Matt White / 900.50.16460DX
- - Satin Finished / 900.50.164XA
- - Chrome Plated / 900.50.16440
- - Matt Dark Grey Pearl Mica / 900.50.16460SC