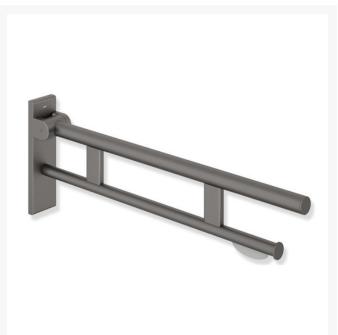

## 900.50.16560SC - 850mm Hinged Support Rail Duo, TRH - Design B - Powder Coated Matt Dark Grey Pearl Mica

£528.30

HEWI Hinged Support rail Duo Design B with toilet roll holder, is easily accessible for all, stylish powder coated matt grey pearl mica, made of stainless steel. 850mm in length, 256mm high and 75mm wide. With a weight capacity of 100kg.