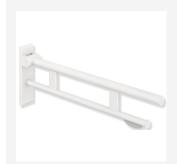

## 900.50.16560DX - 850mm Hinged Support Rail Duo, TRH - Design B - Powder Coated Matt White

£528.30

HEWI Hinged Support rail Duo Design B with toilet roll holder, is easily accessible for all, stylish matt white, made of stainless steel. 850mm in length, 256mm high and 75mm wide. With a weight capacity of 100kg.

### **Description**

The HEWI, Duo Design B Hinged support rail, with two parallel round gripping levels arranged on top of each other, made of quality stainless steel. Folding support arm with a friction hinge, and 850mm projection. Fixings are concealed, creating a modern appearance. Permanently smooth and easy moving joint. With a choice of five stylish finishes.