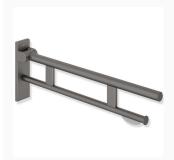

## 900.50.16560SC - 850mm Hinged Support Rail Duo, TRH - Design B - Powder Coated Matt Dark Grey Pearl Mica

£528.30

HEWI Hinged Support rail Duo Design B with toilet roll holder, is easily accessible for all, stylish powder coated matt grey pearl mica, made of stainless steel. 850mm in length, 256mm high and 75mm wide. With a weight capacity of 100kg.

### **Description**

The HEWI, Duo Design B Hinged support rail, with two parallel round gripping levels arranged on top of each other, made of quality stainless steel. Folding support arm with a friction hinge, and 850mm projection. Fixings are concealed, creating a modern appearance. Permanently smooth and easy moving joint. With a choice of five stylish finishes.