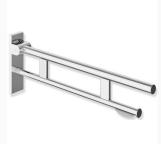

## 900.50.165XA - 850mm Hinged Support Rail Duo, TRH - Design B - Satin Finish

£369.60

HEWI Hinged Support rail Duo Design B with toilet roll holder, is easily accessible for all, stylish satin finished, made of stainless steel. 850mm in length, 256mm high and 75mm wide. With a weight capacity of 100kg.

## 900.50.16540 - 850mm Hinged Support Rail Duo, TRH - Design B - Chrome Plated

£547.80

HEWI Hinged Support rail Duo Design B with toilet roll holder, is easily accessible for all, stylish chrome plated, made of stainless steel. 850mm in length, 256mm high and 75mm wide. With a weight capacity of 100kg.

### **Description**

The HEWI, Duo Design B Hinged support rail, with two parallel round gripping levels arranged on top of each other, made of quality stainless steel. Folding support arm with a friction hinge, and 850mm projection. Fixings are concealed, creating a modern appearance. Permanently smooth and easy moving joint. With a choice of five stylish finishes.