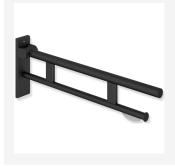

## 900.50.16560DC - 850mm Hinged Support Rail Duo, TRH - Design B - Matt Black

£528.30

HEWI Hinged Support rail Duo Design B with toilet roll holder, is easily accessible for all, stylish powder coated matt black, made of stainless steel. 850mm in length, 256mm high and 75mm wide. With a weight capacity of 100kg.

### **Description**

The HEWI, Duo Design B Hinged support rail, with two parallel round gripping levels arranged on top of each other, made of quality stainless steel. Folding support arm with a friction hinge, and 850mm projection. Fixings are concealed, creating a modern appearance. Permanently smooth and easy moving joint. With a choice of five stylish finishes.