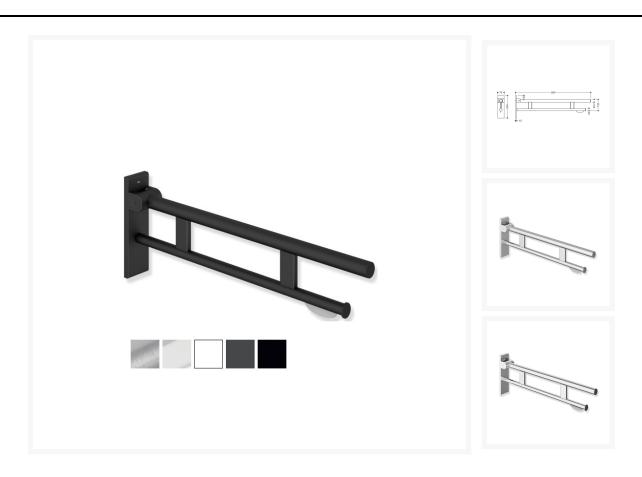

# **HEWI System 900 -850mm** Hinged Support Rail Duo Design B, w/ TRH & OPT Leg - Choice of **Finish**

From: To:

£443.52 £1,017.36

Inc. VAT

Product Code: 900.50.165

### **Description**

The HEWI, Duo Design B Hinged support rail, with two parallel round gripping levels arranged on top of each other, made of quality stainless steel. Folding support arm with a friction hinge, and 850mm projection. Fixings are concealed, creating a modern appearance. Permanently smooth and easy moving joint. With a choice of five stylish finishes.

#### **Technical details:**

- Top rail 33.7mm diameter
- Load tested to 100kg (220lb)
- Bottom rail 25mm diameter
- 850mm length
- 256mm high and 75mm wide
- Secured by fixing screw to prevent unintentional removal