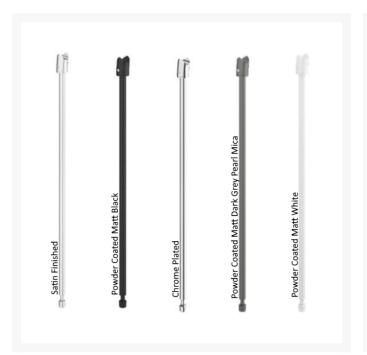

#### **Key benefits:**

- Suitable for both wet and dry environments
- Friction hinge for assisted use
- Folding rail
- Easy installation
- Pore-free surfaces
- Doc M compliant
- Choice of five finishes / Product Code:
- - Matt Black / 900.50.16560DC
- Powder Coated Matt White / 900.50.16560DX
- - Satin Finished / 900.50.165XA
- - Chrome Plated / 900.50.16540
- - Matt Dark Grey Pearl Mica / 900.50.16560SC

## 900.50.165XA - 850mm Hinged Support Rail Duo, TRH - Design B - Satin Finish

£369.60

HEWI Hinged Support rail Duo Design B with toilet roll holder, is easily accessible for all, stylish satin finished, made of stainless steel. 850mm in length, 256mm high and 75mm wide. With a weight capacity of 100kg.

## 900.50.16540 - 850mm Hinged Support Rail Duo, TRH - Design B - Chrome Plated

£547.80

HEWI Hinged Support rail Duo Design B with toilet roll holder, is easily accessible for all, stylish chrome plated, made of stainless steel. 850mm in length, 256mm high and 75mm wide. With a weight capacity of 100kg.

## 900.50.16560DX - 850mm Hinged Support Rail Duo, TRH - Design B - Powder Coated Matt White

£528.30

HEWI Hinged Support rail Duo Design B with toilet roll holder, is easily accessible for all, stylish matt white, made of stainless steel. 850mm in length, 256mm high and 75mm wide. With a weight capacity of 100kg.

## 900.50.16560SC - 850mm Hinged Support Rail Duo, TRH - Design B - Powder Coated Matt Dark Grey Pearl Mica

£528.30

HEWI Hinged Support rail Duo Design B with toilet roll holder, is easily accessible for all, stylish powder coated matt grey pearl mica, made of stainless steel. 850mm in length, 256mm high and 75mm wide. With a weight capacity of 100kg.

## 900.50.16560DC - 850mm Hinged Support Rail Duo, TRH - Design B - Matt Black

£528.30

HEWI Hinged Support rail Duo Design B with toilet roll holder, is easily accessible for all, stylish powder coated matt black, made of stainless steel. 850mm in length, 256mm high and 75mm wide. With a weight capacity of 100kg.