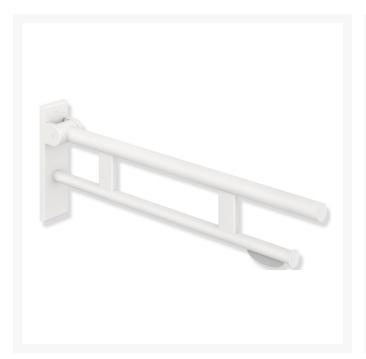

## 900.50.16560DX - 850mm Hinged Support Rail Duo, TRH - Design B - Powder Coated Matt White

£528.30

HEWI Hinged Support rail Duo Design B with toilet roll holder, is easily accessible for all, stylish matt white, made of stainless steel. 850mm in length, 256mm high and 75mm wide. With a weight capacity of 100kg.