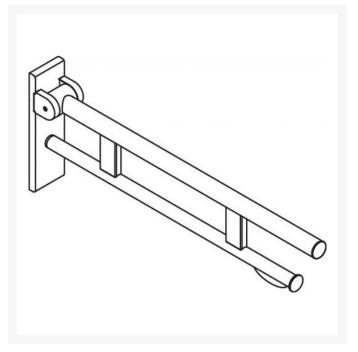

### **Description**

The HEWI, Duo Design B Hinged support rail, with two parallel round gripping levels arranged on top of each other, made of quality stainless steel. Folding support arm with a friction hinge, and 850mm projection. Fixings are concealed, creating a modern appearance. Permanently smooth and easy moving joint. With a choice of five stylish finishes.

#### **Technical details:**

- Top rail 33.7mm diameter
- Load tested to 100kg (220lb)
- Bottom rail 25mm diameter
- 850mm length
- 256mm high and 75mm wide
- Secured by fixing screw to prevent unintentional removal