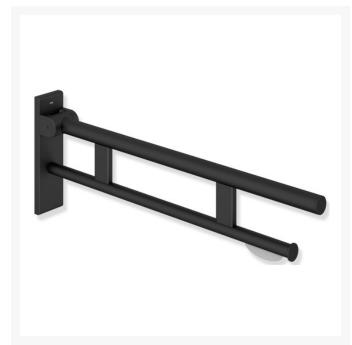

## 900.50.16560DC - 850mm Hinged Support Rail Duo, TRH - Design B - Matt Black

£528.30

HEWI Hinged Support rail Duo Design B with toilet roll holder, is easily accessible for all, stylish powder coated matt black, made of stainless steel. 850mm in length, 256mm high and 75mm wide. With a weight capacity of 100kg.